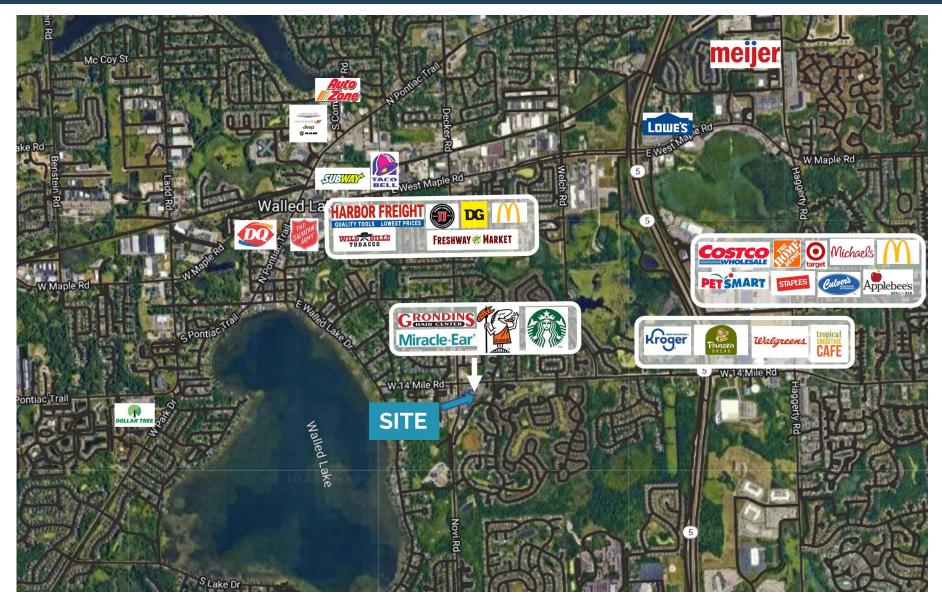

g and great visibility in the thriving community of Novi, Michigan.

#### Address

42191 W 14 Mile Rd. Novi, MI 48377

#### **Features**

- 10,878 ± SF of retail space
- Ample parking
- Great visibility
- Multiple curb cuts
- Built in 1999

### **Asking Rent**

\$15/SF plus NNN

#### **Traffic Counts**

W. 14 Mile Rd - 15,821+ cpd Novi Rd - 12,230+ cpd

#### **Demographics**

| E 3 MILES   | 5 5 MILES                           |
|-------------|-------------------------------------|
| 0 63,772    | 165,878                             |
| 9 29,151    | 69,840                              |
| 20 \$118,55 | 0 \$142,249                         |
| 81,457      | 181,198                             |
|             | 0 63,772<br>9 29,151<br>20 \$118,55 |



## MICRO AERIAL





## MACRO AERIAL











#### JOE QONJA

Listing Contact

- C: (248) 977-7799
- 0: (248) 712-3300
- E: joe@onqcre.com

#### **LEO ALLUS** Listing Contact

- C: (248) 321-3325
- O: (248) 712-3300
- E: leo@onqcre.com

100 W. Long Lake Rd. Suite 122 Bloomfield Hills, MI 48304

#### www.onqcre.com