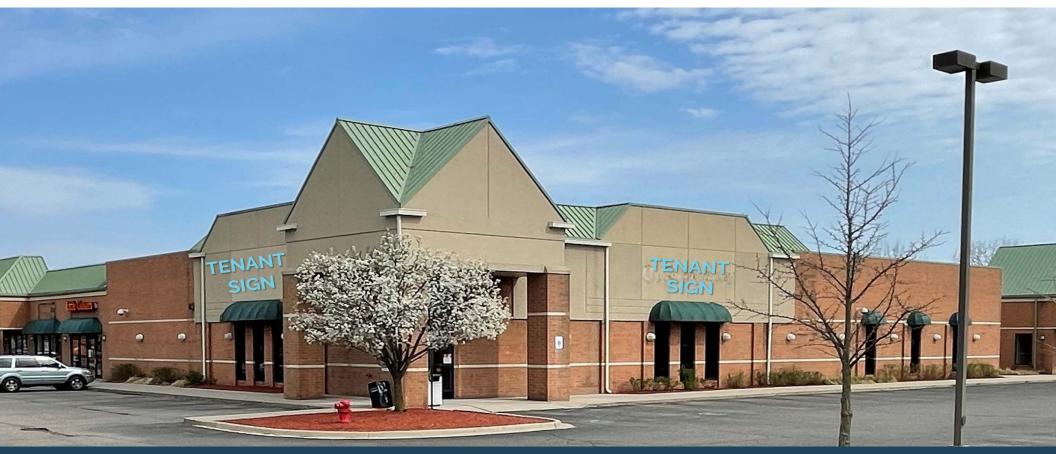

### **NOVI SUMMIT** FORMER CVS

42191 W 14 Mile Rd. Novi, MI 48377

### Description

Join Starbucks, Little Caesars Pizza, Flagstar Bank and more in this neighborhood shopping center. 10,878 ± SF of retail space available for lease on the southeast corner of 14 mile Rd. and Novi Rd. Ample parking and great visibility in the thriving community of Novi, Michigan.

#### **Features**

- 10,878 ± SF of retail space
- Ample parking
- Great visibility
- Multiple curb cuts
- Built in 1999