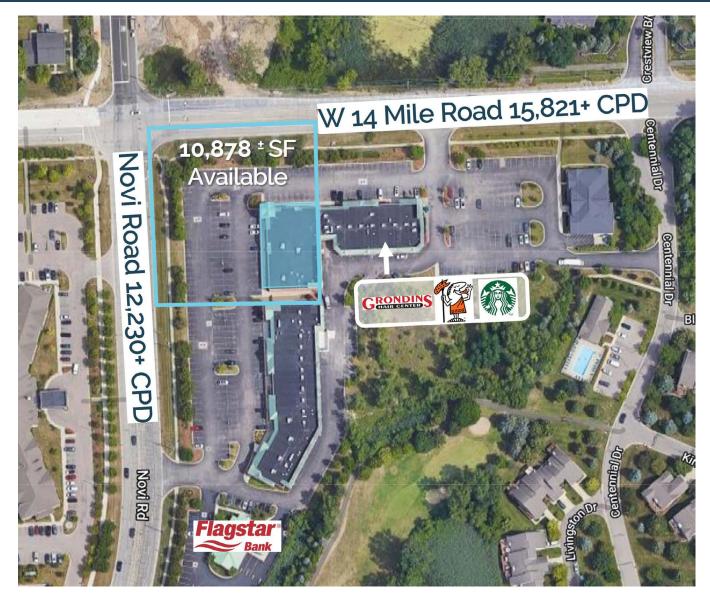

## MICRO AERIAL

### Description

Join Starbucks, Little Caesars Pizza, Flagstar Bank and more in this neighborhood shopping center. 10,878 ± SF of retail space available for lease on the southeast corner of 14 mile Rd. and Novi Rd. Ample parking and great visibility in the thriving community of Novi, Michigan.

#### **Traffic Counts**

W. 14 Mile Rd - 15,821+ cpd Novi Rd - 12,230+ cpd