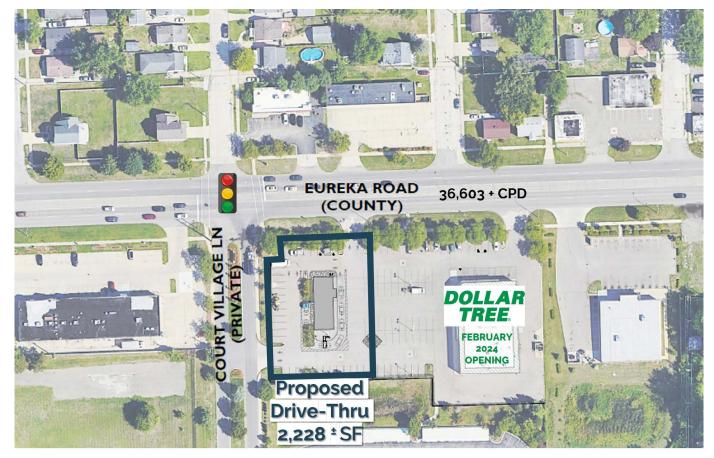

#### 26101 Eureka Rd. Taylor, MI 48180

**Proposed** Drive-Thru *2,228 ± SF* 

## Description

Join Dollar Tree with its newest location in Taylor, Michigan. Proposed drive-thru with up to 2,228 ± SF available for ground lease on Eureka Road just west of Beech Daly Road. Ample parking with great traffic counts on Eureka Rd. Only minutes away from Detroit Metro Airport (DTW).

#### **Features**

- 2,228 ± SF proposed drive-thru
- Signalized intersection
- Zoned B3 General Business District
- Monument sign available
- Multiple curb cuts

### **Traffic Counts**

Eureka Rd - 36,603+ cpd Beech Daly Rd - 9,769+ cpd