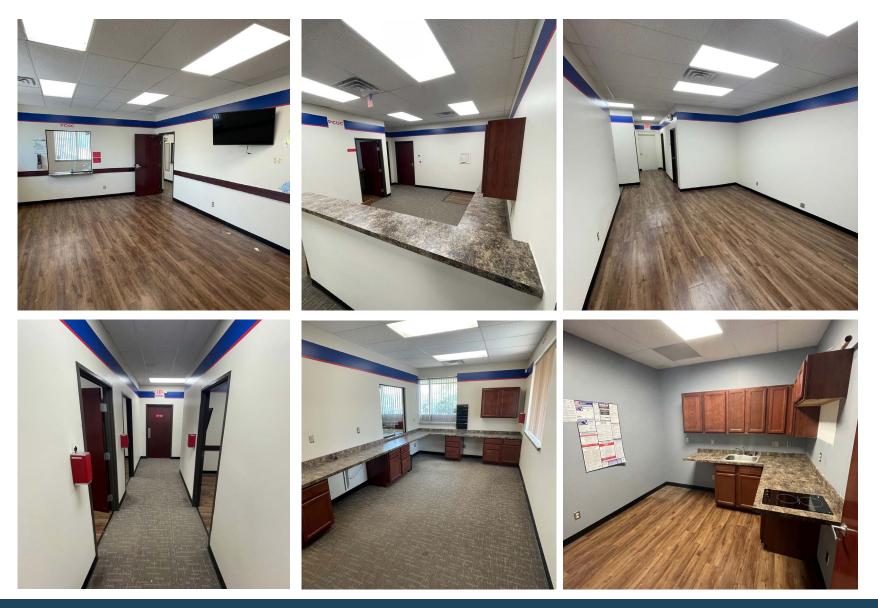

### Description

Former Rite Aid space 11,180 ± SF available at Highland Town Center located at the corner of Highland Rd (M-59) and Duck Lake Rd in Highland Charter Township. Fully built-out former Urgent Care 2,566 ± SF of space also available next to Subway. Pylon and Monument signage available.

#### **Features**

- Former Rite Aid space
- Fully built-out former Urgent Care space
- Ample parking and great road visibility
- Strong traffic counts
- Pylon & Monument signage available