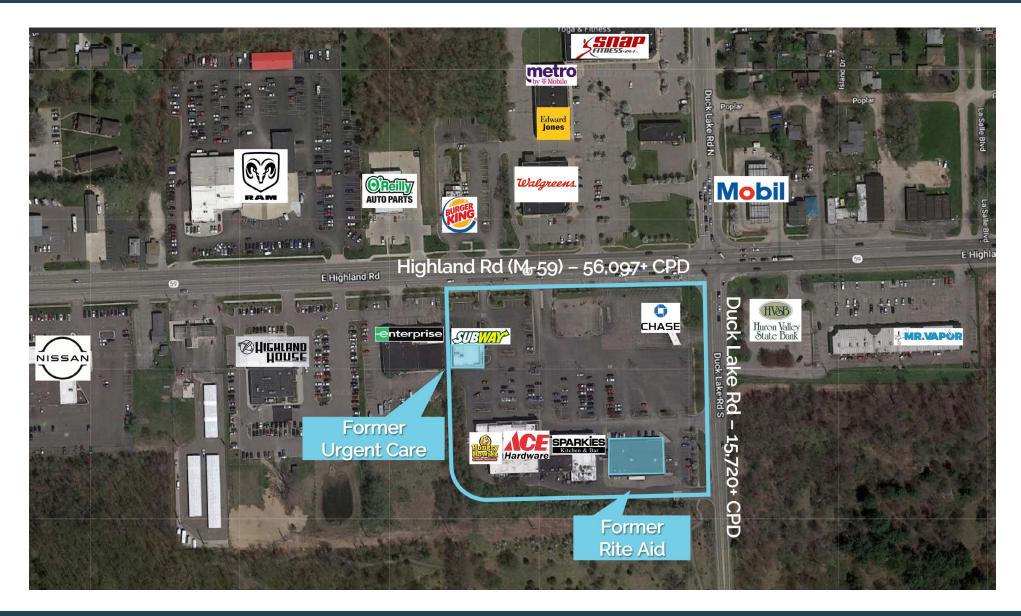

MI 48356

### **Asking Rent**

Contact Broker

#### **Features**

- Former Rite Aid space
- Fully built-out former Urgent Care space
- Ample parking and great road visibility
- Strong traffic counts
- Pylon & Monument signage available

#### **Traffic Counts**

Highland Rd (M-59) - 45,085+ cpd Duck Lake Road - 13,883+ cpd

#### **Demographics**

|                        | 3 MILE    | 5 MILES   | 7 MILES   |
|------------------------|-----------|-----------|-----------|
| POPULATION:            | 20,116    | 50,588    | 95,048    |
| HOUSEHOLDS:            | 7,666     | 19,112    | 36,316    |
| AVG. HOUSEHOLD INCOME: | \$115,164 | \$145,051 | \$140,679 |
| DAYTIME POPULATION:    | 8,970     | 24,910    | 46,274    |

#### **Major Area Tenants**





## MICRO AERIAL





## MACRO AERIAL

















#### JOE QONJA

Listing Contact

- C: (248) 977-7799
- 0: (248) 712-3300
- E: joe@onqcre.com

#### **LEO ALLUS** Listing Contact

- C: (248) 321-3325
- O: (248) 712-3300
- E: leo@onqcre.com

100 W. Long Lake Rd. Suite 122 Bloomfield Hills, MI 48304

#### www.onqcre.com