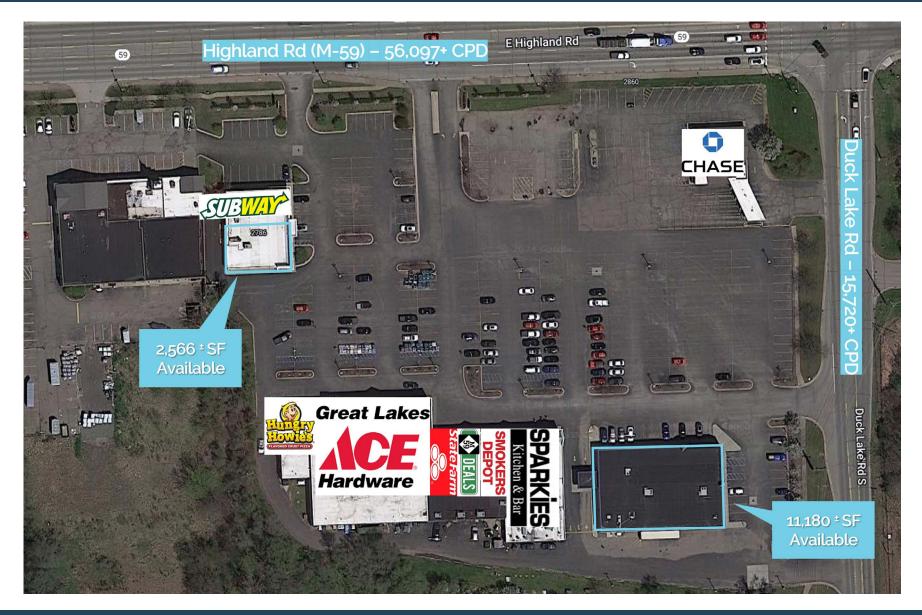

ghland Charter Twp., MI 48356

### **Asking Rent**

Contact Broker

#### **Features**

- Former Rite Aid space
- Fully built-out former Urgent Care space
- Ample parking and great road visibility
- Strong traffic counts
- Pylon & Monument signage available

#### **Traffic Counts**

Highland Rd (M-59) - 45,085+ cpd Duck Lake Road - 13,883+ cpd

#### **Demographics**

|                        | 3 MILE    | 5 MILES   | 7 MILES   |
|------------------------|-----------|-----------|-----------|
| POPULATION:            | 20,116    | 50,588    | 95,048    |
| HOUSEHOLDS:            | 7,666     | 19,112    | 36,316    |
| AVG. HOUSEHOLD INCOME: | \$115,164 | \$145,051 | \$140,679 |
| DAYTIME POPULATION:    | 8,970     | 24,910    | 46,274    |

#### **Major Area Tenants**





## MICRO AERIAL





## MACRO AERIAL

















#### JOE QONJA

Listing Contact

- C: (248) 977-7799
- 0: (248) 712-3300
- E: joe@onqcre.com

#### **LEO ALLUS** Listing Contact

- C: (248) 321-3325
- O: (248) 712-3300
- E: leo@onqcre.com

100 W. Long Lake Rd. Suite 122 Bloomfield Hills, MI 48304

#### www.onqcre.com