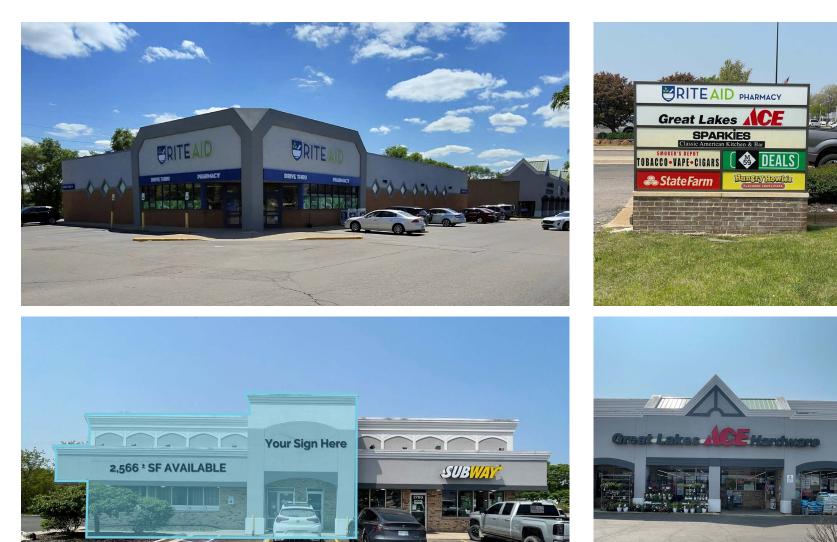

### Description

Former Rite Aid space 11,180 ± SF available at Highland Town Center located at the corner of Highland Rd (M-59) and Duck Lake Rd in Highland Charter Township. Fully built-out former Urgent Care 2,566 ± SF of space also available next to Subway. Pylon and Monument signage available.

#### **Major Area Tenants**