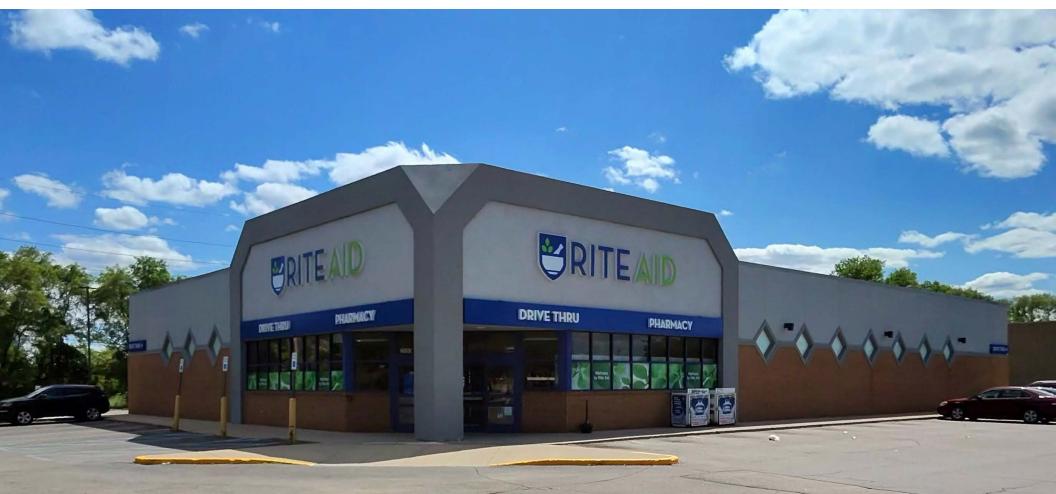

### Description

Former Rite Aid space 11,180 ± SF available at Highland Town Center located at the corner of Highland Rd (M-59) and Duck Lake Rd in Highland Charter Township. Fully built-out former Urgent Care 2,566 ± SF of space also available next to Subway. Pylon and Monument signage available.

#### **Features**

- Former Rite Aid space
- Fully built-out former Urgent Care space
- Ample parking and great road visibility
- Strong traffic counts
- Pylon & Monument signage available