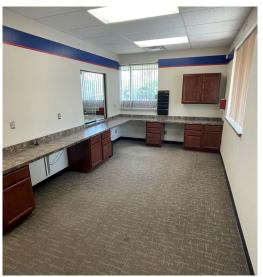

### **Features**

- Fully built-out former Urgent Care space
- 2,566 ± SF of retail/medical space
- Ample parking and great road visibility
- Last space available
- Strong traffic counts
- Pylon signage available

# Former Urgent Care Space

2,566 ± SF

HIGHLAND TOWN CENTER