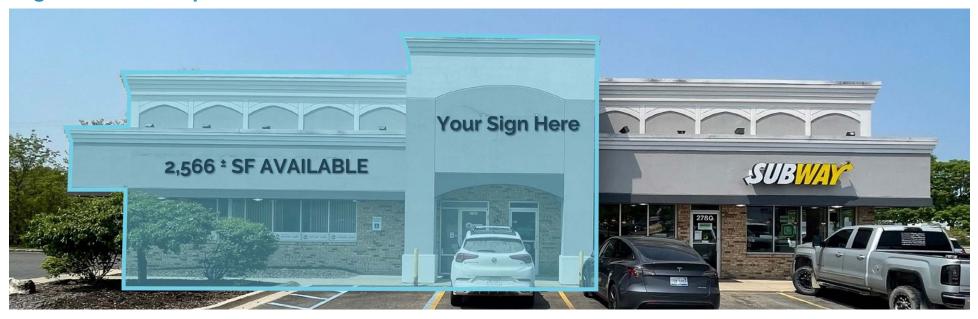

# **HIGHLAND** TOWN CENTER

Former Urgent Care

2780-2786 & 2844-2868 E Highland Rd Highland Charter Twp., MI 48356

Join Ace Hardware, Rite Aid, Subway and more in this neighborhood shopping center along heavily traveled Highland Road (M-59). Last space available in this center servicing the Highland Township, White Lake and Milford communities.

# **Description**

Join Ace Hardware, Rite Aid, Subway and more in the Highland Town Center located at the corner of Highland Rd (M-59) and Duck Lake Rd in Highland Charter Township. 2,566 ± SF of retail space available next to Subway.

### **Features**

- Fully built-out former Urgent Care space
- 2,566 ± SF of retail/medical space
- Ample parking and great road visibility
- Last space available
- Strong traffic counts
- Pylon signage available