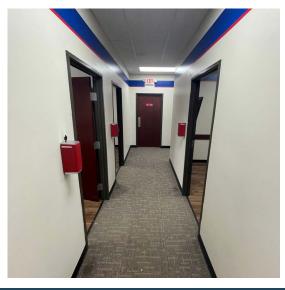

### **Features**

- Fully built-out former Urgent Care space
- 2,566 ± SF of retail/medical space
- Ample parking and great road visibility
- Last space available
- Strong traffic counts
- Pylon signage available

# Former Urgent Care Space

2,566 ± SF

HIGHLAND TOWN CENTER