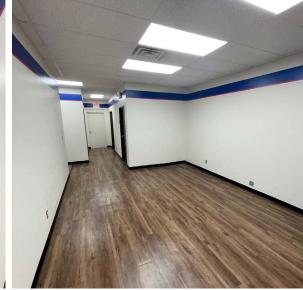

### **Features**

- Fully built-out former Urgent Care space
- 2,566 ± SF of retail/medical space
- Ample parking and great road visibility
- Last space available
- Strong traffic counts
- Pylon signage available

# Former Urgent Care Space

2,566 ± SF

HIGHLAND TOWN CENTER