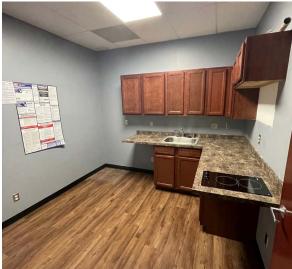

### **Features**

- Fully built-out former Urgent Care space
- 2,566 ± SF of retail/medical space
- Ample parking and great road visibility
- Last space available
- Strong traffic counts
- Pylon signage available

# Former Urgent Care Space

2,566 ± SF

HIGHLAND TOWN CENTER