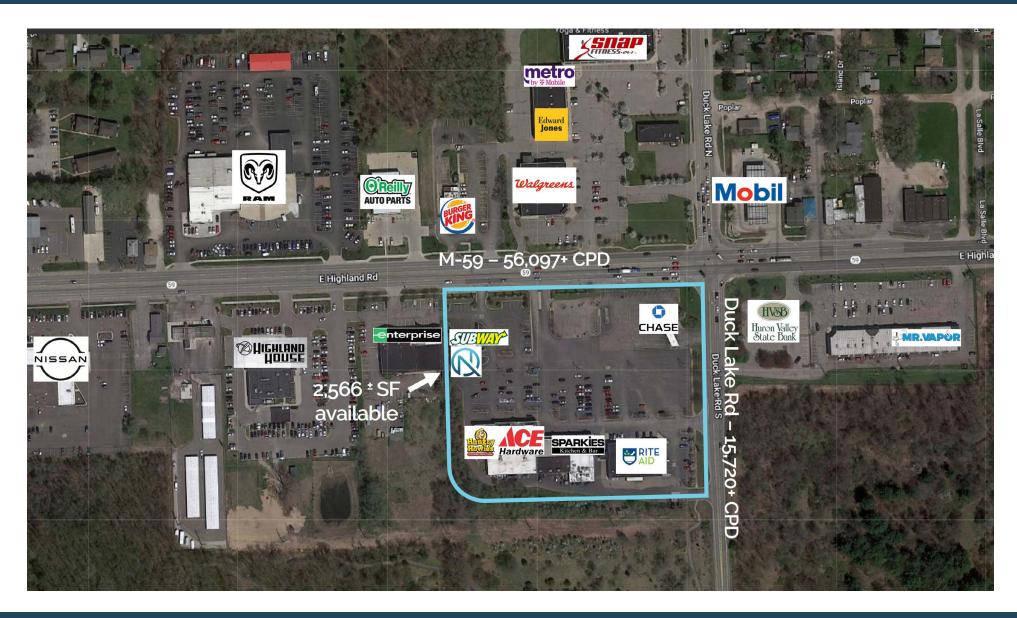

### **Traffic Counts**

Highland Rd (M-59) - 56,097+ cpd Duck Lake Road - 15,720+ cpd

# **AERIAL**