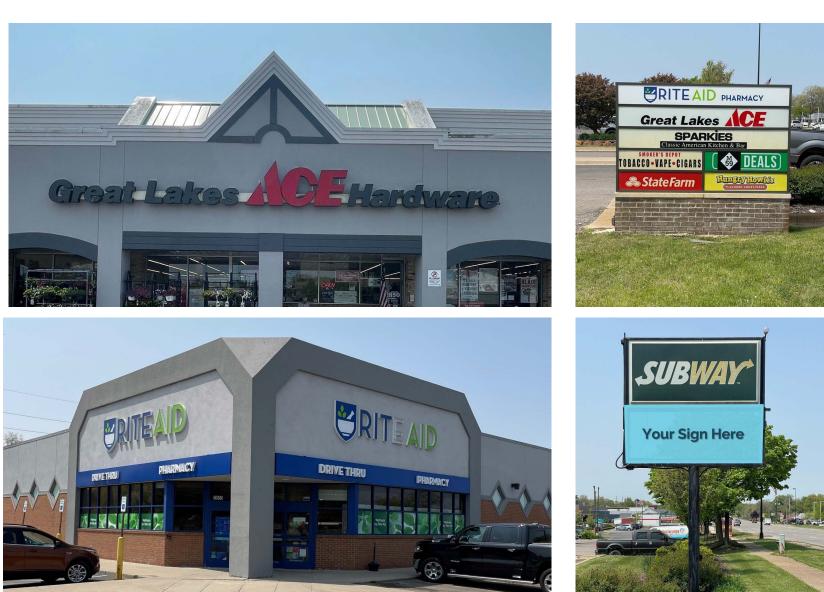

## HIGHLAND TOWN CENTER

Former Urgent Care

2780-2786 & 2844-2868 E Highland Rd Highland Charter Twp., MI 48356

Join Ace Hardware, Rite Aid, Subway and more in this neighborhood shopping center along heavily traveled Highland Road (M-59). Last space available in this center servicing the Highland Township, White Lake and Milford communities.

### Description

On G COMMERCIAL REAL ESTATE

Join Ace Hardware, Rite Aid, Subway and more in the Highland Town Center located at the corner of Highland Rd (M-59) and Duck Lake Rd in Highland Charter Township. 2,566 ± SF of retail space available next to Subway.