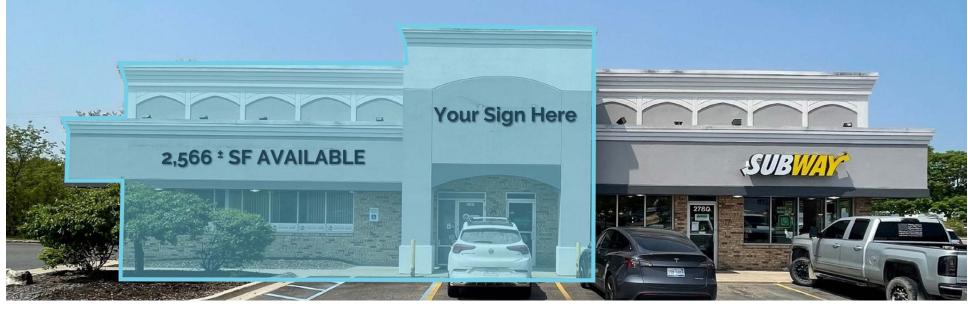

## HIGHLAND TOWN CENTER

Former Urgent Care

2780-2786 & 2844-2868 E Highland Rd Highland Charter Twp., MI 48356

Join Ace Hardware, Rite Aid, Subway and more in this neighborhood shopping center along heavily traveled Highland Road (M-59). Last space available in this center servicing the Highland Township, White Lake and Milford communities.

# **Retail** Opportunity 2,566 ± SF

### Description

On G COMMERCIAL REAL ESTATE

Join Ace Hardware, Rite Aid, Subway and more in the Highland Town Center located at the corner of Highland Rd (M-59) and Duck Lake Rd in Highland Charter Township. 2,566 ± SF of retail space available next to Subway.

#### **Features**

- Fully built-out former Urgent Care space
- 2,566 ± SF of retail/medical space
- Ample parking and great road visibility
- Last space available
- Strong traffic counts
- Pylon signage available