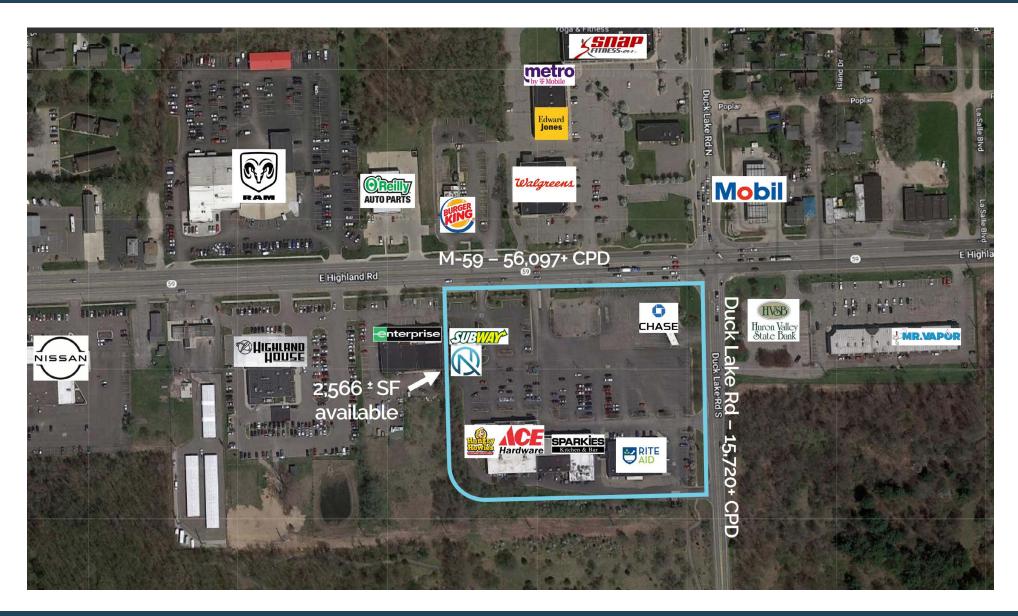

## AERIAL

#### **Traffic Counts**

Highland Rd (M-59) - 56,097+ cpd Duck Lake Road - 15,720+ cpd

## HIGHLAND TOWN CENTER

Former Urgent Care

2780-2786 & 2844-2868 E Highland Rd Highland Charter Twp., MI 48356

Join Ace Hardware, Rite Aid, Subway and more in this neighborhood shopping center along heavily traveled Highland Road (M-59). Last space available in this center servicing the Highland Township, White Lake and Milford communities.

### Description

On G COMMERCIAL REAL ESTATE

Join Ace Hardware, Rite Aid, Subway and more in the Highland Town Center located at the corner of Highland Rd (M-59) and Duck Lake Rd in Highland Charter Township. 2,566 ± SF of retail space available next to Subway.