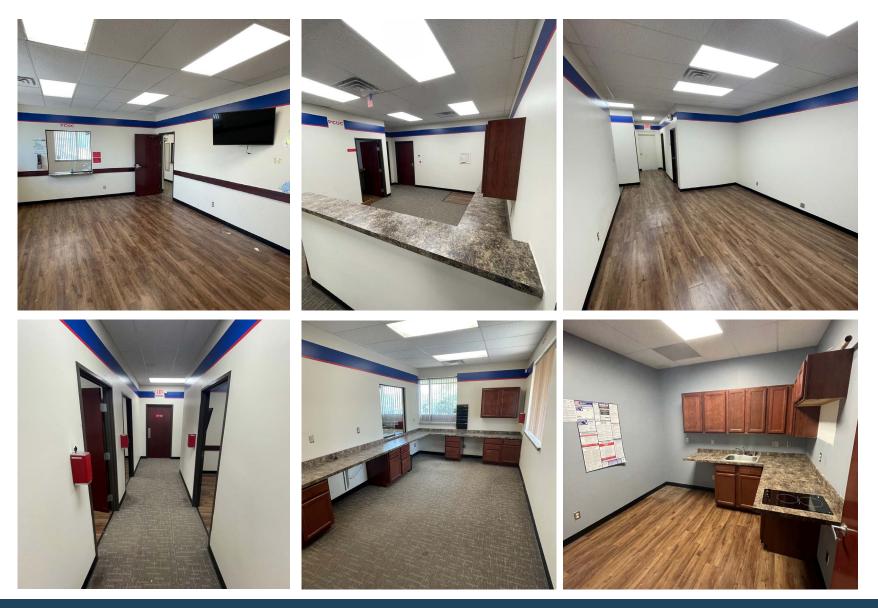

#### **Features**

- Fully built-out former Urgent Care space
- 2,566 ± SF of retail/medical space
- Ample parking and great road visibility
- Last space available
- Strong traffic counts
- Pylon signage available

### Description

On G COMMERCIAL REAL ESTATE

Join Ace Hardware, Rite Aid, Subway and more in the Highland Town Center located at the corner of Highland Rd (M-59) and Duck Lake Rd in Highland Charter Township. 2,566 ± SF of retail space available next to Subway.