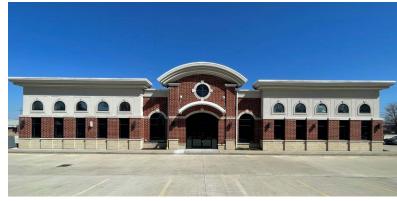

# **MOUND ROAD**

42301-42371 Mound Rd Sterling Heights, MI 48314

## **FOR LEASE**

**ASKING RATE - \$16/SF plus NNN** 

42301 Mound Rd 2,400 SF ± Available Built in 2017

42371 Mound Rd 1,225 - 2,450 ± SF Available Built in 2022

### PROPERTY DESCRIPTION

Join Phoenix Physical Therapy in this recently completed medical and professional office building. 2,400 ± SF and 2,450 ± SF available along heavily traveled Mound Rd.