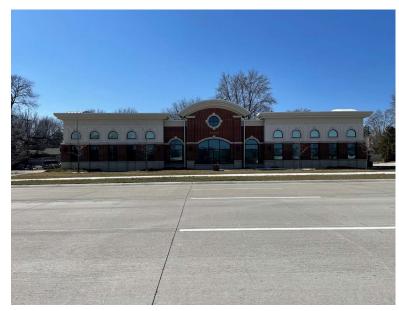

# **MOUND ROAD**

42301-42371 Mound Road Sterling Heights, MI 48314

42301 Mound Rd 2,400 SF ± Available Built in 2017

42371 Mound Rd up to 2,450 ± SF Available Built in 2022

### Office/Medical Opportunity

#### **Address**

42301-42371 Mound Road Sterling Heights, MI 48314

### **Description**

Join Phoenix Physical Therapy in this recently completed medical and professional office building. 2,400 ± SF and 2,450 ± SF available along heavily traveled Mound Road.