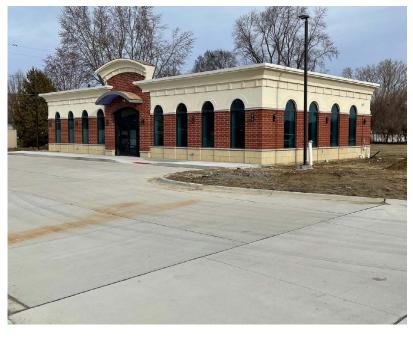

| 1 MILE   | 3 MILES  | 5 MILES  |
|------------------------|----------|----------|----------|
| POPULATION:            | 7,255    | 94,919   | 251,846  |
| HOUSEHOLDS:            | 2,544    | 36,227   | 99,731   |
| AVG. HOUSEHOLD INCOME: | \$92,852 | \$89,560 | \$92,141 |
| DAYTIME POPULATION:    | 9,147    | 63,195   | 193,618  |

### **Description**

Join Phoenix Physical Therapy in this recently completed medical and professional office building. 2,400 ± SF and 2,450 ± SF available along heavily traveled Mound Road.

#### **Features**

- √ Quick acces to M-59
- ✓ Great exposure on Mound Road
- ✓ Great traffic counts

# **MICRO** Aerial





# **MACRO** Aerial





#### 42301 Mound Rd 2,400 SF Available













# **PHOTOS**

#### 42371 Mound Rd 2,450 SF Available













#### **JOE QONJA**

**Listing Contact** 

C: (248) 977-7799

O: (248) 712-3300

E: joe@onqcre.com

#### **LEO ALLUS**

**Listing Contact** 

C: (248) 321-3325

O: (248) 712-3300

E: leo@onqcre.com

100 W. Long Lake Rd. Suite 122 Bloomfield Hills, MI 48304

www.onqcre.com