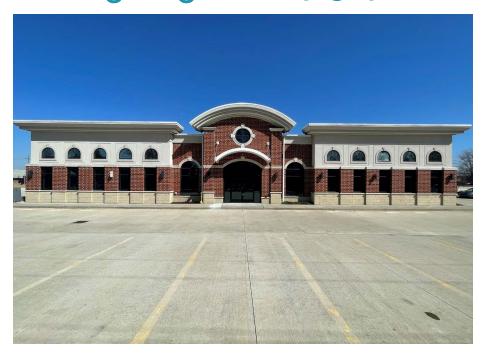

#### 42301 Mound Rd 2,400 SF Available

# **MOUND ROAD**

42301-42371 Mound Road Sterling Heights, MI 48314

42301 Mound Rd 2,400 SF ± Available Built in 2017

42371 Mound Rd up to 2,450 ± SF Available Built in 2022