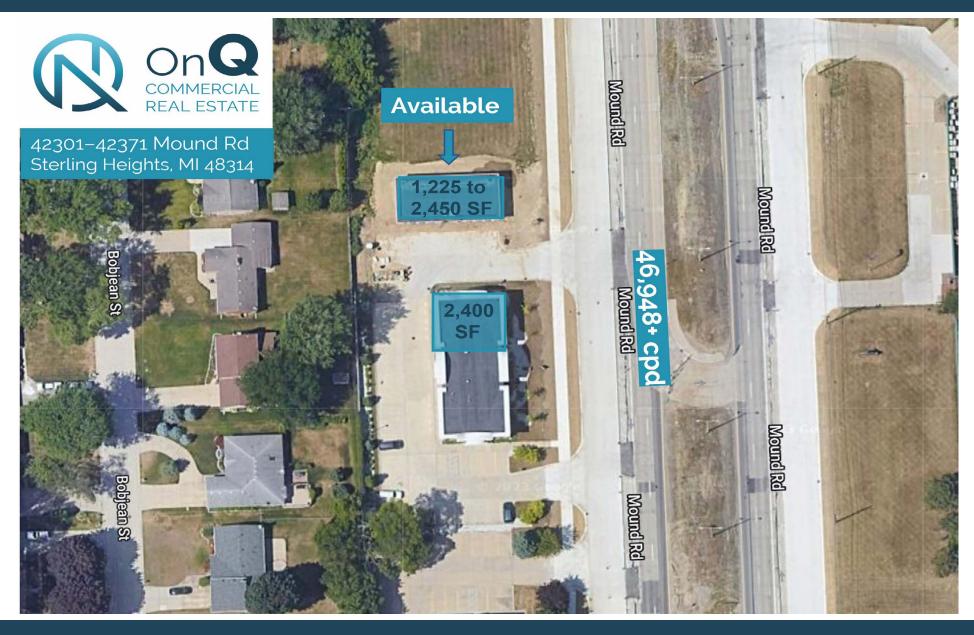

# **MOUND ROAD**

42301-42371 Mound Road Sterling Heights, MI 48314

42301 Mound Rd 2,400 SF ± Available Built in 2017

42371 Mound Rd up to 2,450 ± SF Available Built in 2022

# **Availability**

42301 - 2,400 SF ± Available 42371 - 2,450 ± SF Available street level plus 2,450 ± SF additional lower level space available

#### **Traffic Counts**

Mound rd = 46,948+ cpd 18 1/2 mile rd = 35,492+ cpd 18 mile rd = 23,780+ cpd 19 mile rd = 16,397+ cpd