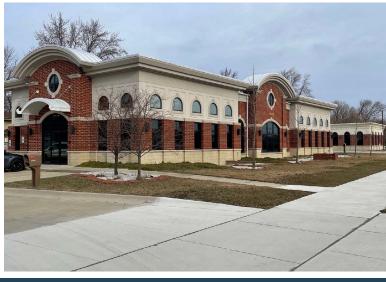

# **MOUND ROAD**

42301-42371 Mound Road Sterling Heights, MI 48314

42301 Mound Rd 2,400 SF ± Available Built in 2017

42371 Mound Rd up to 2,450 ± SF Available Built in 2022

### Office/Medical Opportunity

#### **Address**

42301-42371 Mound Road Sterling Heights, MI 48314

### **Description**

Join Phoenix Physical Therapy in this recently completed medical and professional office building. 2,400 ± SF and 2,450 ± SF available along heavily traveled Mound Road.