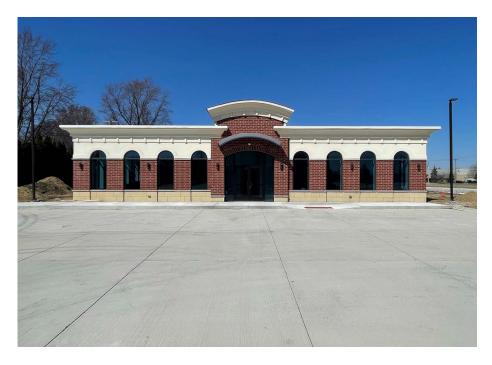

#### 42371 Mound Rd 2,450 SF Available

# **MOUND ROAD**

42301-42371 Mound Road Sterling Heights, MI 48314

42301 Mound Rd 2,400 SF ± Available Built in 2017

42371 Mound Rd up to 2,450 ± SF Available Built in 2022