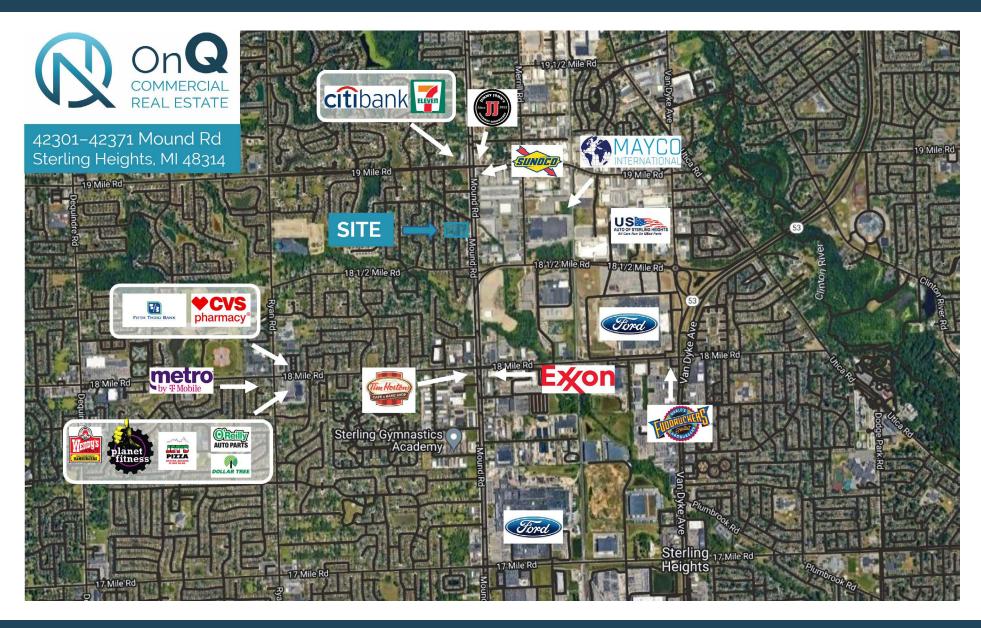

# **MACRO** Aerial

#### **Traffic Counts**

Mound rd = 46,948+ cpd 18 1/2 mile rd = 35,492+ cpd 18 mile rd = 23,780+ cpd 19 mile rd = 16,397+ cpd