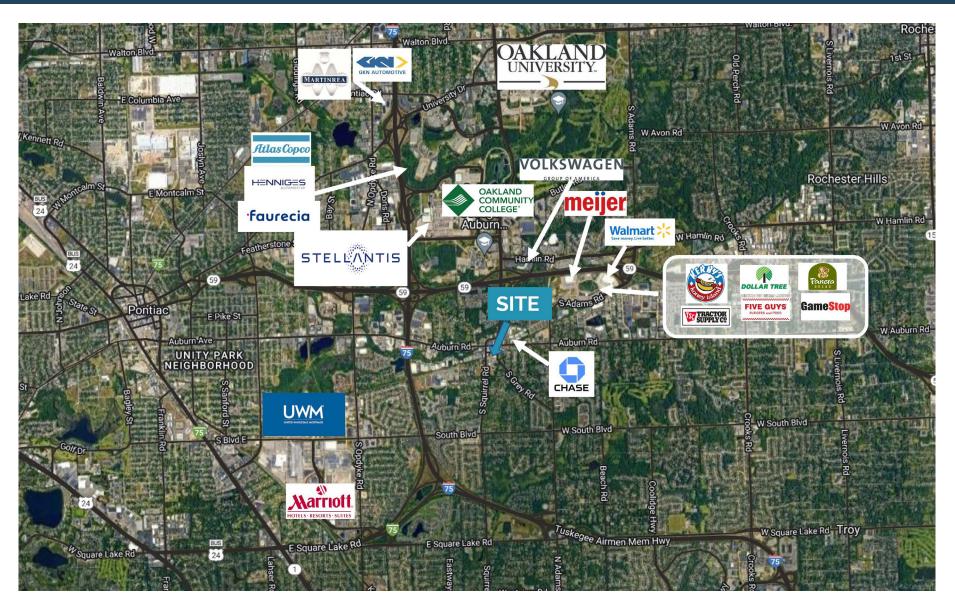

# **MACRO** AERIAL

• 18+ U.S. and World Headquarters located in the city with many employees looking for a place to go for lunch, dinner, or gather after work. Businesses include Stellantis, Volkswagen America, Henniges Automotive, Faurecia, Atlas Copco and GKN Automotive.

#### **Traffic Counts**

9,679 AADT on Auburn Rd 10,088 AADT on Squirrel Rd