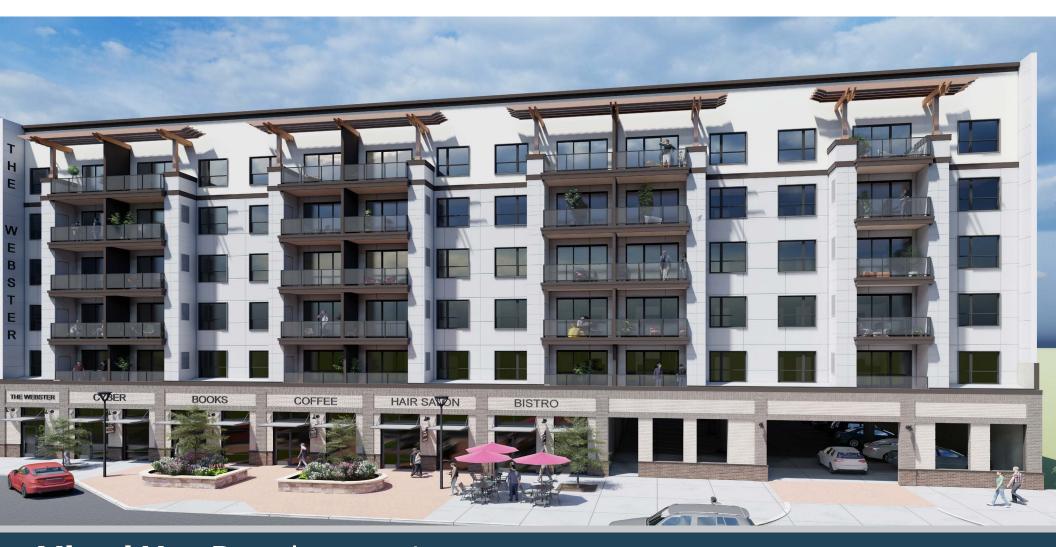

## **Description**

Introducing The Webster, an exciting new development offering up to 7,800  $\pm$  SF of prime retail space on the street level. Set in the heart of downtown Auburn Hills, Michigan, The Webster is poised to become a cornerstone of the rapidly growing area. This new construction project will also feature 88 luxury apartment home residences spanning floors 1-6.

### **Features**

- up to 7,800 ± SF of retail or restaurant space
- New Construction
- Zoned D "Downtown" District
- Close proximity to Oakland University, FIAT Chrysler, & Oakland Community College
- Ample parking with a municipal parking garage directly adjacent to the subject property