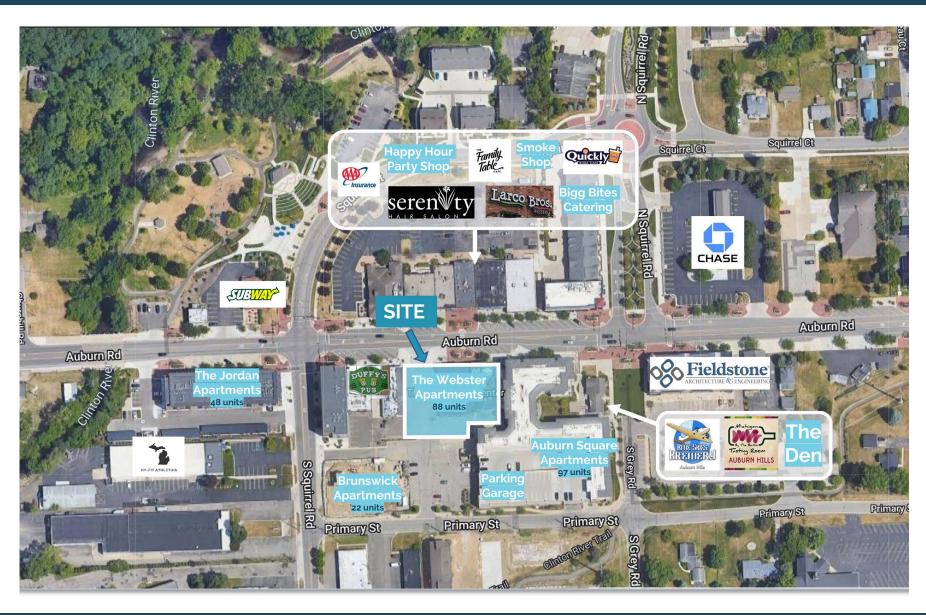

- The city currently has six major entertainment and shopping venues that attract visitors from around the region, state and Canada. These venues include the Top Golf, Meadow Brook Theatre, Great Lakes Crossing Outlets, Bass Pro Shops Outdoor World, Sea Life Aquarium, Legoland Discovery Center, and Round One Bowling.
- There are two college venues located within the city, with students looking for a place to meet and eat. The colleges
  include Oakland University and Oakland Community College.





• 18+ U.S. and World Headquarters located in the city with many employees looking for a place to go for lunch, dinner, or gather after work. Businesses include Stellantis, Volkswagen America, Henniges Automotive, Faurecia, Atlas Copco and GKN Automotive.





















## MICRO AERIAL





# **MACRO** AERIAL





# On COMMERCIAL REAL ESTATE











#### **JOE QONJA**

**Listing Contact** 

C: (248) 977-7799

O: (248) 712-3300

E: joe@onqcre.com

#### **LEO ALLUS**

**Listing Contact** 

C: (248) 321-3325

O: (248) 712-3300

E: leo@onqcre.com

100 W. Long Lake Rd. Suite 122 Bloomfield Hills, MI 48304

www.onqcre.com