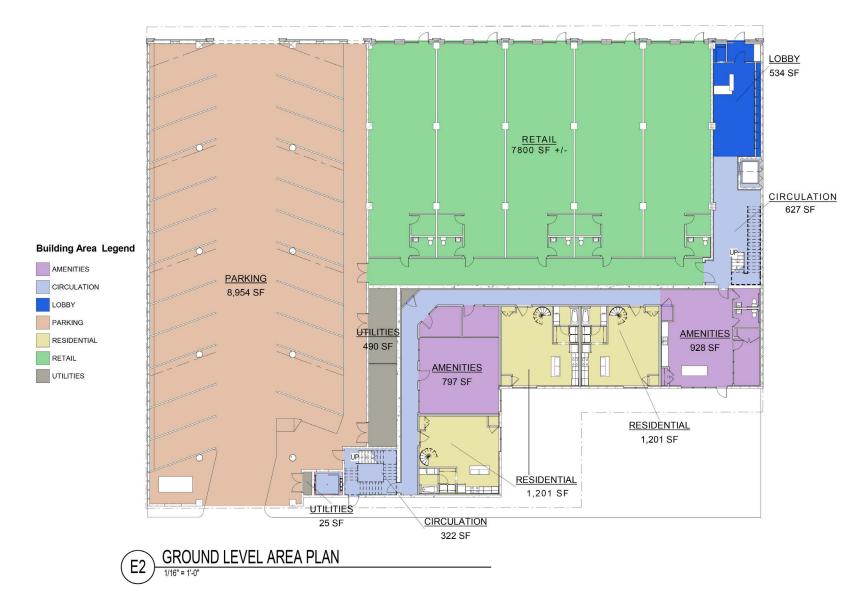

## **Description**

Introducing The Webster, an exciting new development offering up to 7,800  $\pm$  SF of prime retail space on the street level. Set in the heart of downtown Auburn Hills, Michigan, The Webster is poised to become a cornerstone of the rapidly growing area. This new construction project will also feature 88 luxury apartment home residences spanning floors 1-6.

### **Features**

- up to 7,800 ± SF of retail or restaurant space
- New Construction
- Zoned D "Downtown" District
- Close proximity to Oakland University, FIAT Chrysler, & Oakland Community College
- Ample parking with a municipal parking garage directly adjacent to the subject property