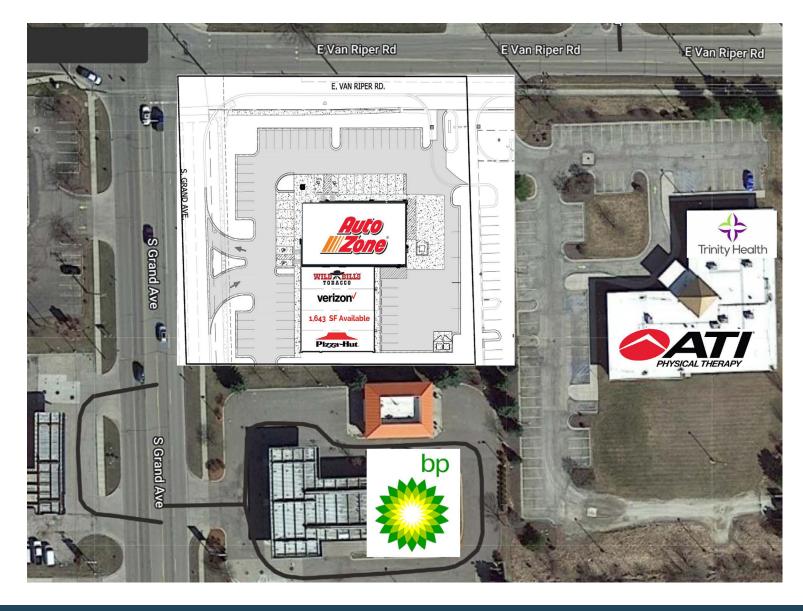

### **Features**

Adjacent to Walmart Supercenter

✓ Great road visibility and access to I-96