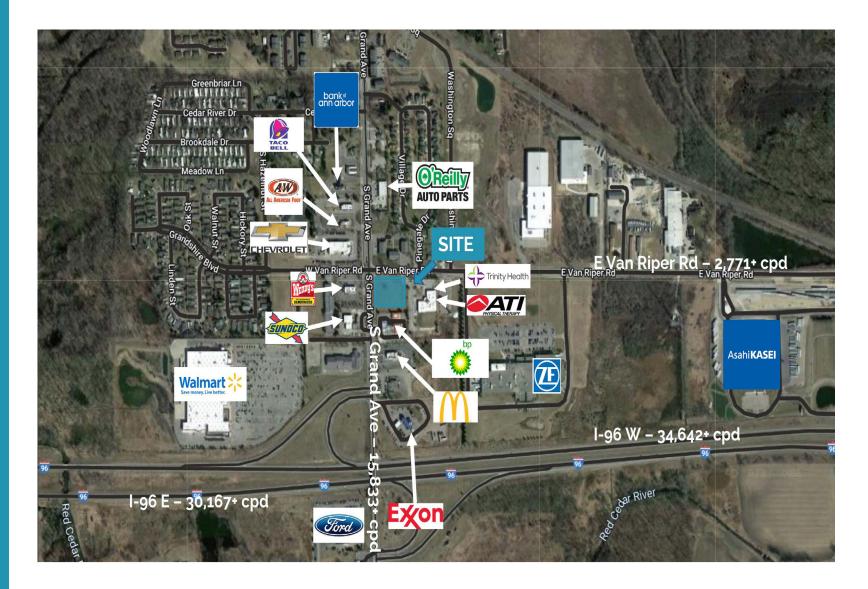

### **Traffic Counts**

E Van Riper Rd = 2,771+ cpd S Grand Ave = 15,833+ cpd I-96 E = 30,167+ cpd I-96 W = 34,642+ cpd

### **Features**

Adjacent to Walmart Supercenter

✓ Great road visibility and access to I-96