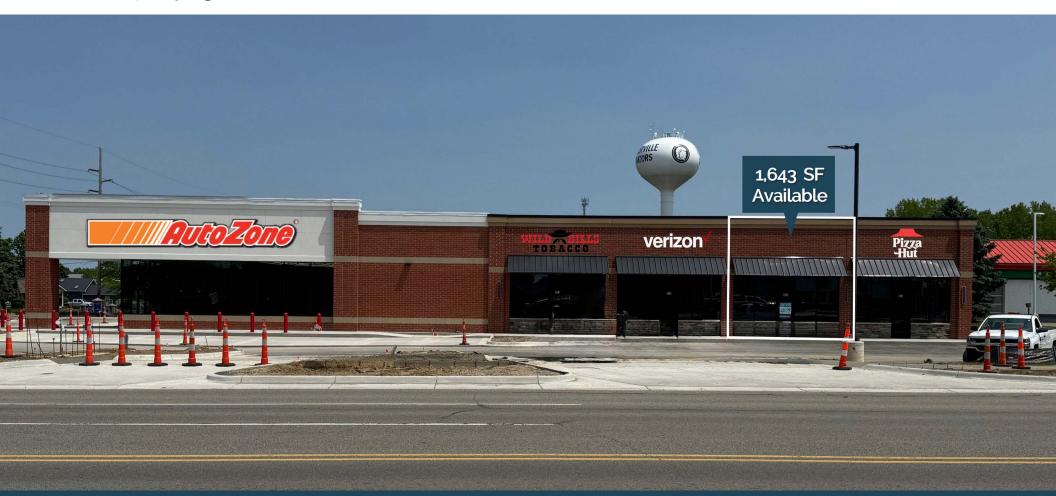

# **Availability**

1,643 ± SF Available

### **Features**

Adjacent to Walmart Supercenter

✓ Great road visibility and access to I-96