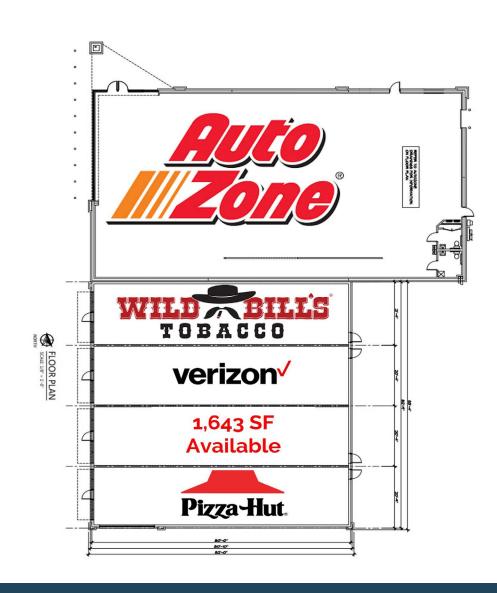

I 48836



# **FOWLERVILLE**

# Retail



### **Address**

929 S Grand Avenue Fowlerville, MI 48836

# **Availability**

1,643 ± SF Available

# **Asking Rent**

**Contact Broker** 

### **Traffic Counts**

E Van Riper Rd = 2,771+ cpd S Grand Ave = 15,833+ cpd I-96 E = 30,167+ cpd I-96 W = 34,642+ cpd

# **Demographics**

|                        | 3 MILE   | 5 MILES  | / MILES  |
|------------------------|----------|----------|----------|
| POPULATION:            | 7,688    | 15,212   | 27,611   |
| HOUSEHOLDS:            | 2,990    | 5,764    | 10,408   |
| AVG. HOUSEHOLD INCOME: | \$68,019 | \$78,839 | \$83,843 |
| DAYTIME POPULATION:    | 4,928    | 12,158   | 25,184   |

### **Features**





Adjacent to Walmart Supercenter

✓ Great road visibility and access to I-96



# Retail













### **JOE QONJA**

**Principal Broker** 

C: (248) 977-7799

O: (248) 712-3300

E: joe@onqcre.com

### **LEO ALLUS**

**Associate** 

C: (248) 321-3325

O: (248) 712-3300

E: leo@onqcre.com

100 W. Long Lake Rd. Suite 122 Bloomfield Hills, MI 48304

www.onqcre.com