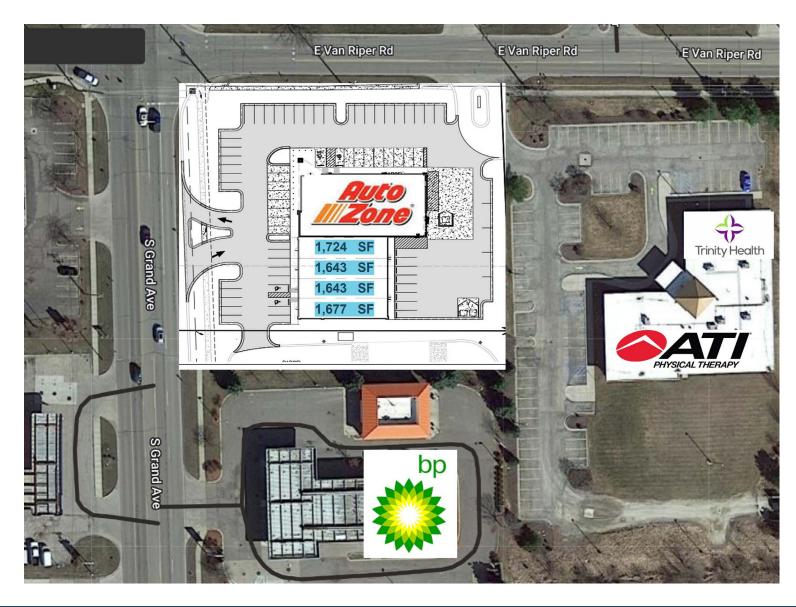

### **Availability**

1,643 - 6,689 ± SF Available

### **Features**

Great accessibility

Adjacent to Walmart Supercenter

Great road visibility and access to I-96