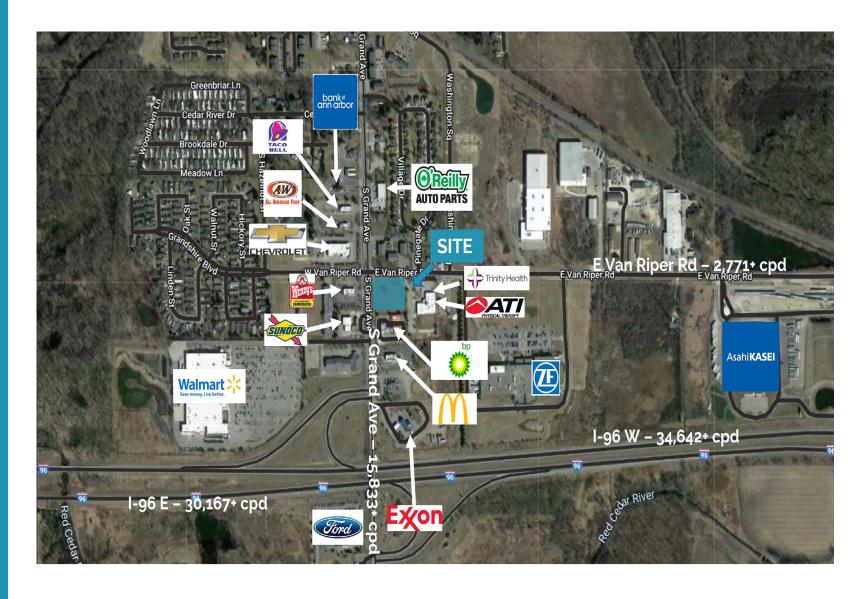

#### **Traffic Counts**

E Van Riper Rd = 2,771+ cpd S Grand Ave = 15,833+ cpd I-96 E = 30,167+ cpd I-96 W = 34,642+ cpd

### **Features**

Great accessibility

Adjacent to Walmart Supercenter

Great road visibility and access to I-96