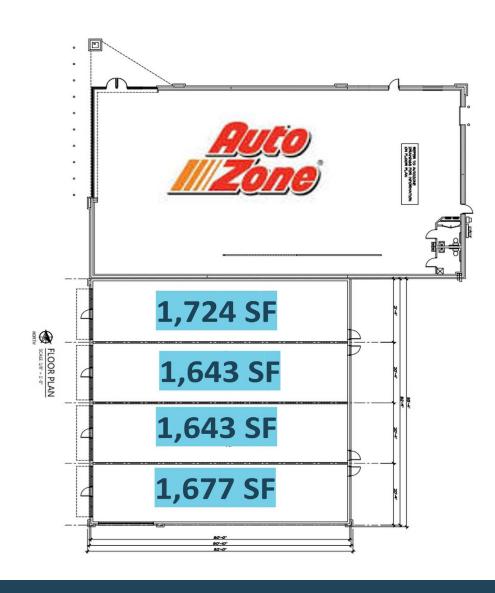

LE**

# Retail



#### **Address**

929 S Grand Avenue Fowlerville, MI 48836

### **Availability**

1,643 - 6,689 ± SF Available

## **Asking Rent**

\$32-\$35/SF plus NNN

#### **Traffic Counts**

E Van Riper Rd = 2,771+ cpd S Grand Ave = 15,833+ cpd I-96 E = 30,167+ cpd I-96 W = 34,642+ cpd

### **Demographics**

|                        | 3 MILE   | 5 MILES  | / MILES  |
|------------------------|----------|----------|----------|
| POPULATION:            | 7,688    | 15,212   | 27,611   |
| HOUSEHOLDS:            | 2,990    | 5,764    | 10,408   |
| AVG. HOUSEHOLD INCOME: | \$68,019 | \$78,839 | \$83,843 |
| DAYTIME POPULATION:    | 4,928    | 12,158   | 25,184   |

### **Features**



Great accessibility

Adjacent to Walmart Supercenter

Great road visibility and access to I-96















#### **JOE QONJA**

**Listing Contact** 

C: (248) 977-7799

O: (248) 712-3300

E: joe@onqcre.com

#### **LEO ALLUS**

**Listing Contact** 

C: (248) 321-3325

O: (248) 712-3300

E: leo@onqcre.com

100 W. Long Lake Rd. Suite 122 Bloomfield Hills, MI 48304

www.onqcre.com