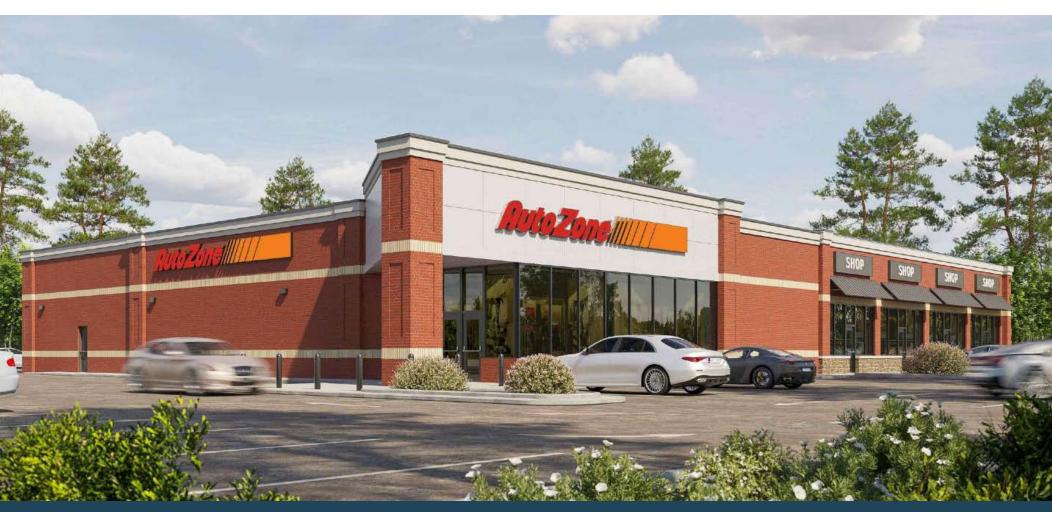

# New Construction-Retail

929 S Grand Avenue Fowlerville, MI 48836

4,963 SF - Target Delivery Q1 2025

**FOR LEASE** 

#### **Features**

✓ Great road visibility and access to I-96

The information contained herein has been obtained through sources deemed reliable by On Q Commercial Real Estate but cannot be guaranteed for its accuracy. We recommend to the buyer or lessee that any information, which is of special interest, should be obtained through independent verification. ALL MEASUREMENTS ARE APPROXIMATE.