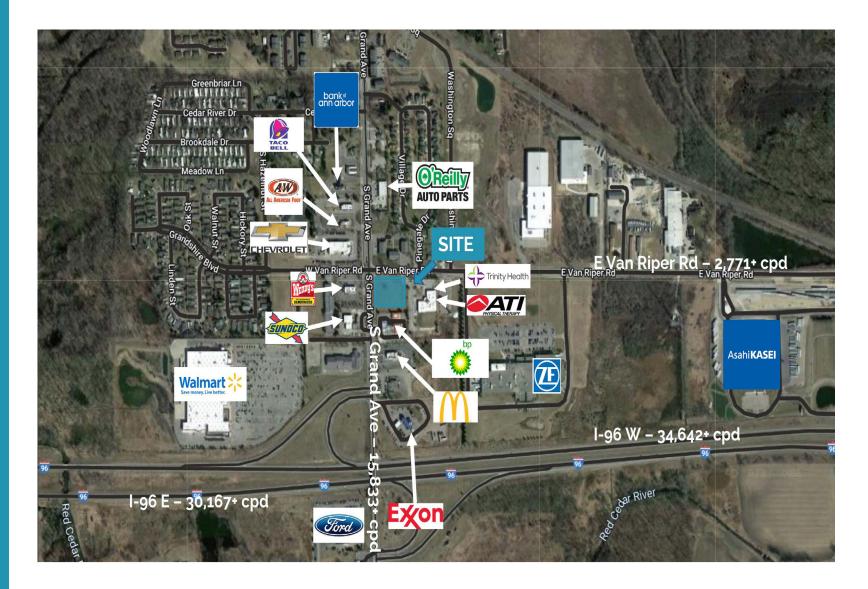

#### **Traffic Counts**

E Van Riper Rd = 2,771+ cpd S Grand Ave = 15,833+ cpd I-96 E = 30,167+ cpd I-96 W = 34,642+ cpd