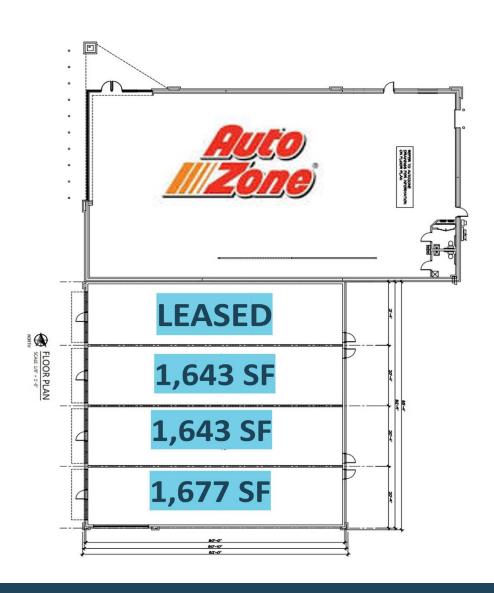

PULATION:    | 4,928    | 12,158   | 25,184   |

#### **Features**







✓ Great road visibility and access to I-96

The information contained herein has been obtained through sources deemed reliable by On Q Commercial Real Estate but cannot be guaranteed for its accuracy. We recommend to the buyer or lessee that any information, which is of special interest, should be obtained through independent verification. ALL MEASUREMENTS ARE APPROXIMATE.



# Retail



The information contained herein has been obtained through sources deemed reliable by On Q Commercial Real Estate but cannot be guaranteed for its accuracy. We recommend to the buyer or lessee that any information, which is of special interest, should be obtained through independent verification. ALL MEASUREMENTS ARE APPROXIMATE.





The information contained herein has been obtained through sources deemed reliable by On Q Commercial Real Estate but cannot be guaranteed for its accuracy. We recommend to the buyer or lessee that any information, which is of special interest, should be obtained through independent verification. ALL MEASUREMENTS ARE APPROXIMATE.





The information contained herein has been obtained through sources deemed reliable by On Q Commercial Real Estate but cannot be guaranteed for its accuracy. We recommend to the buyer or lessee that any information, which is of special interest, should be obtained through independent verification. ALL MEASUREMENTS ARE APPROXIMATE.



#### **JOE QONJA**

**Listing Contact** 

C: (248) 977-7799

O: (248) 712-3300

E: joe@onqcre.com

#### **LEO ALLUS**

**Listi