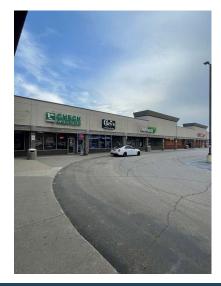

d tenant satisfaction.

### **Address**

6006-6144 N. Wayne Rd. Westland, MI 48185

# **Asking Rent**

\$12/SF plus NNN

### **Features**

- 1.600 ± SF Available
- Built in 1979
- Zoning: CB 3 (General Business)
- Asphalt Paved 228 parking spaces
- Frontage: Stacy Ave 710', Wayne Rd 673'

### **Traffic Counts**

28,890 AADT on Wayne Rd 43,883 AADT on Ford Rd

## **Demographics**

|                        | 1 MILE   | 3 MILES  | 5 MILES  |
|------------------------|----------|----------|----------|
| POPULATION:            | 13,213   | 115,101  | 276,935  |
| HOUSEHOLDS:            | 6,670    | 50,235   | 115,076  |
| AVG. HOUSEHOLD INCOME: | \$55,959 | \$69,680 | \$76,498 |
| DAYTIME POPULATION:    | 11,576   | 66,070   | 209,312  |

### **Co-Tenants**



















# STVIEW PLA













### **JOE QONJA**

**Principal Broker** 

C: (248) 977-7799

O: (248) 712-3300

E: joe@onqcre.com

### **LEO ALLUS**

**Associate** 

C: (248) 321-3325

O: (248) 712-3300

E: leo@onqcre.com

100 W. Long Lake Rd. Suite 122 Bloomfield Hills, MI 48304

www.onqcre.com