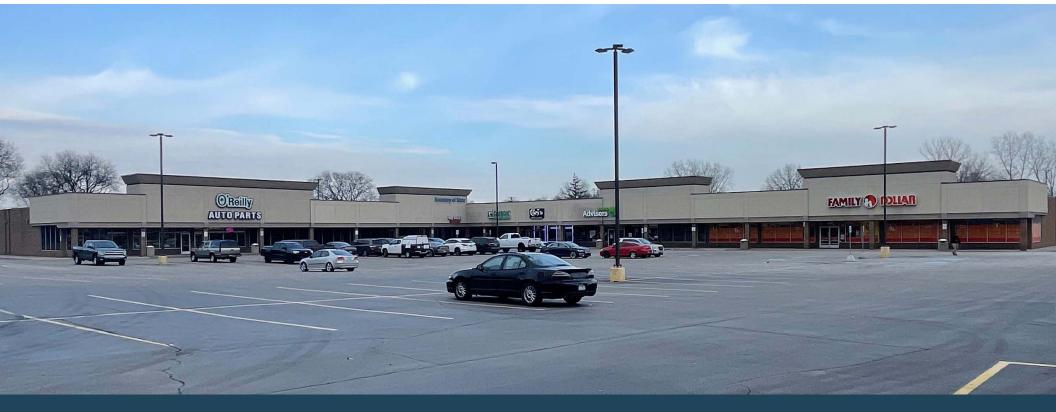

# **Description**

Last retail space available for lease in this neighborhood shopping center in Westland, Michigan. Excellent visibility and plenty of parking spaces makes this a great opportunity for any business to thrive. This center is now under new management and they are committed to exceptional property care and tenant satisfaction.

### **Features**

- 1.600 ± SF Available
- Built in 1979
- Zoning: CB 3 (General Business)
- Asphalt Paved 228 parking spaces
- Frontage: Stacy Ave 710', Wayne Rd 673'

### **Co-Tenants**