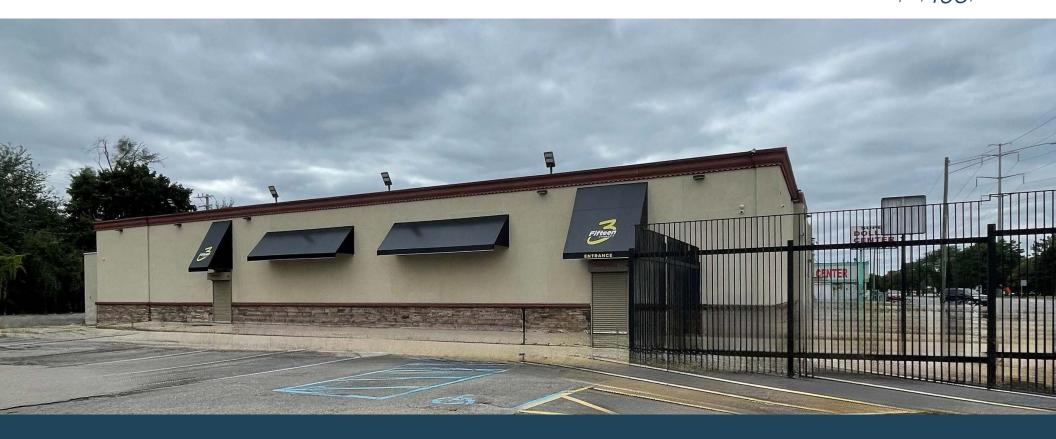

## **Description**

Strategically located on heavily traveled 8 Mile Road in Detroit, this commercial property offers excellent exposure, ample on-site parking, and a drive-in overhead door for convenient access. Perfect for discount retailers, showrooms or storage users, this flexible space combines visibility, accessibility, and functionality in one of Detroit's most active commercial corridors.

### **Key Features**

- Approximately 2.59 Acres (3 parcels combined)
- Potential Use Discount Retailers, Storage, & Showroom Facility
- Drive-in Overhead Door
- Great Visibility
- Densely Populated