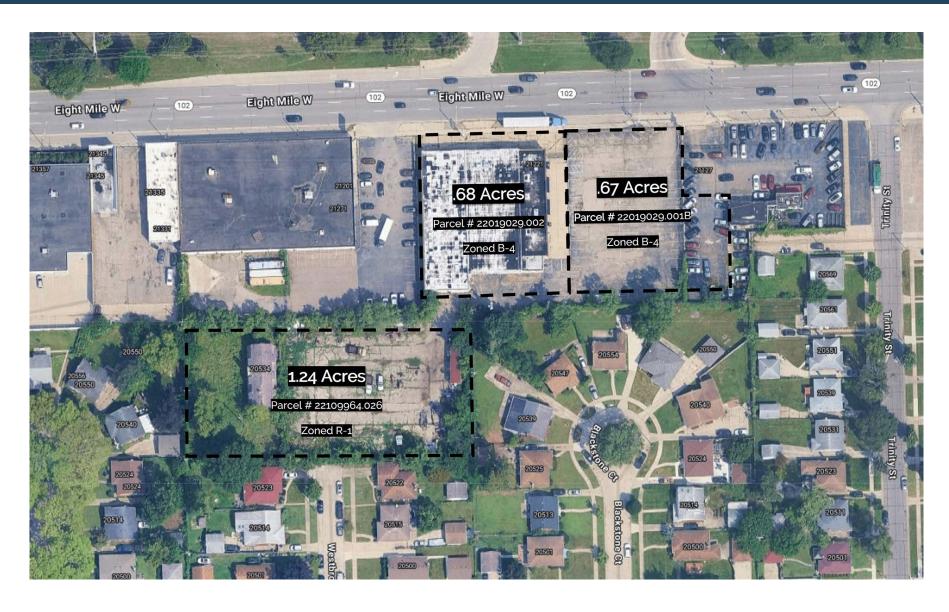

# MICRO AERIAL

### **Key Features**

- Approximately 2.59 Acres (3 parcels combined)
- Potential Use Discount Retailers, Storage, & Showroom Facility
- Drive-in Overhead Door
- Great Visibility
- Densely Populated