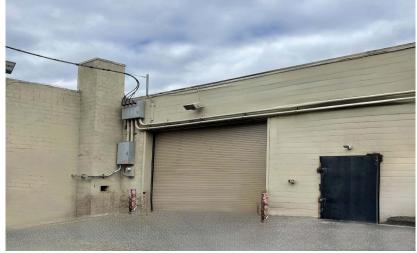

## **Description**

Strategically located on heavily traveled 8 Mile Road in Detroit, this commercial property offers excellent exposure, ample on-site parking, and a drive-in overhead door for convenient access. Perfect for discount retailers, showrooms or storage users, this flexible space combines visibility, accessibility, and functionality in one of Detroit's most active commercial corridors.

### **Key Features**

- Approximately 2.59 Acres (3 parcels combined)
- Potential Use Discount Retailers, Storage, & Showroom Facility
- Drive-in Overhead Door
- Great Visibility
- Densely Populated