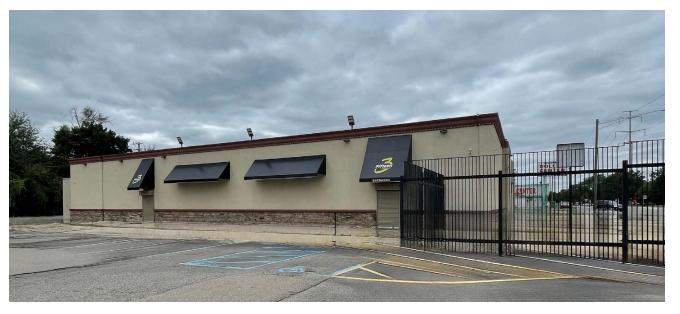

## **Description**

Strategically located on heavily traveled 8 Mile Road in Detroit, this commercial property offers excellent exposure, ample on-site parking, and a drive-in overhead door for convenient access. Perfect for discount retailers, showrooms or storage users, this flexible space combines visibility, accessibility, and functionality in one of Detroit's most active commercial corridors.

### **Key Features**

- Approximately 2.59 Acres (3 parcels combined)
- Potential Use Discount Retailers, Storage, & Showroom Facility
- Drive-in Overhead Door
- Great Visibility
- Densely Populated