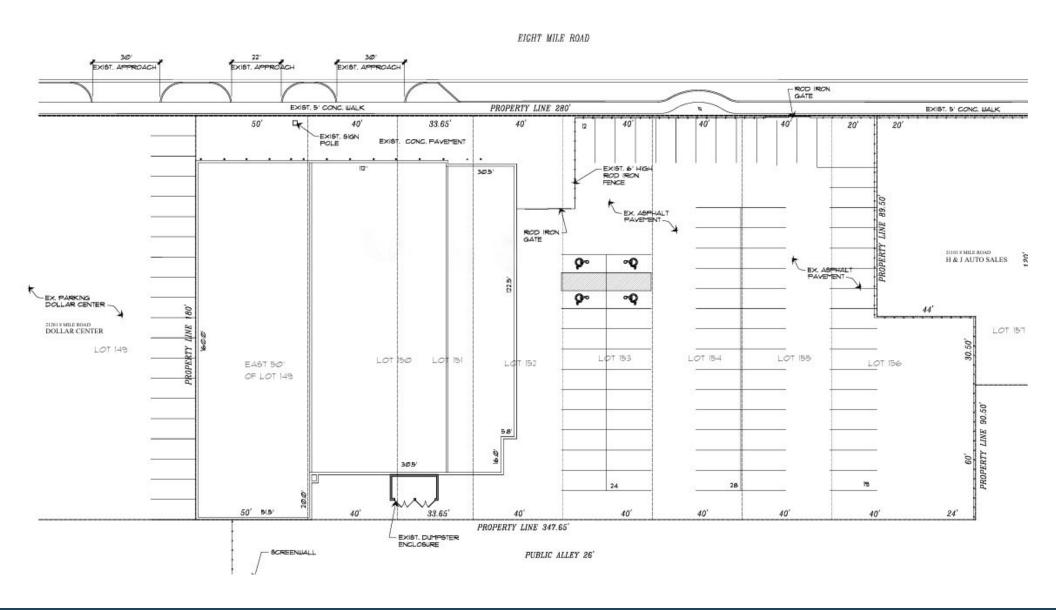

t active commercial corridors.

#### **Address**

21221 Eight Mile Road Detroit, MI 48219

### **Key Features**

- Approximately 2.59 Acres (3 parcels combined)
- Potential Use Discount Retailers, Storage, & Showroom Facility
- Drive-in Overhead Door
- Great Visibility
- Densely Populated

## **Asking Price**

\$1,495,000

#### **Traffic Counts**

8 Mile Rd - 55,729+ cpd Lahser Rd - 16,754+ cpd

## **Demographics**

|                        | 1 MILE   | 3 MILES  | 5 MILES  |
|------------------------|----------|----------|----------|
| POPULATION:            | 14,123   | 116,125  | 331,796  |
| HOUSEHOLDS:            | 5,973    | 49,226   | 139,957  |
| AVG. HOUSEHOLD INCOME: | \$68,375 | \$70,006 | \$79,927 |
| DAYTIME POPULATION:    | 8,688    | 120,031  | 276,357  |

# **SITE PLAN**





# MICRO AERIAL















#### **JOE QONJA**

**Principal Broker** 

C: (248) 977-7799

O: (248) 712-3300

E: joe@onqcre.com

#### **LEO ALLUS**

**Associate** 

C: (248) 321-3325

O: (248) 712-3300

E: leo@onqcre.com

100 W. Long Lake Rd. Suite 122 Bloomfield Hills, MI 48304

www.onqcre.com