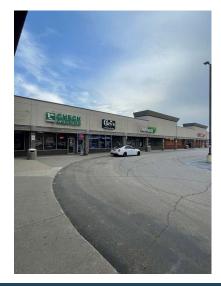

d tenant satisfaction.

### **Address**

6006-6144 N. Wayne Rd. Westland, MI 48185

# **Asking Rent**

\$14/SF plus NNN

### **Features**

- 1.600 ± SF Available
- Built in 1979
- Zoning: CB 3 (General Business)
- Asphalt Paved 228 parking spaces
- Frontage: Stacy Ave 710', Wayne Rd 673'

### **Traffic Counts**

28,890 AADT on Wayne Rd 43,883 AADT on Ford Rd

## **Demographics**

|                        | 1 MILE   | 3 MILES  | 5 MILES  |
|------------------------|----------|----------|----------|
| POPULATION:            | 13,213   | 115,101  | 276,935  |
| HOUSEHOLDS:            | 6,670    | 50,235   | 115,076  |
| AVG. HOUSEHOLD INCOME: | \$55,959 | \$69,680 | \$76,498 |
| DAYTIME POPULATION:    | 11,576   | 66,070   | 209,312  |

### **Co-Tenants**



















# STVIEW PLA













### **JOE QONJA**

**Principal Broker** 

C: (248) 977-7799

O: (248) 712-3300

E: joe@onqcre.com

### **LEO ALLUS**

**Associate** 

C: (248) 321-3325

O: (248) 712-3300

E: leo@onqcre.com

100 W. Long Lake Rd. Suite 122 Bloomfield Hills, MI 48304

www.onqcre.com