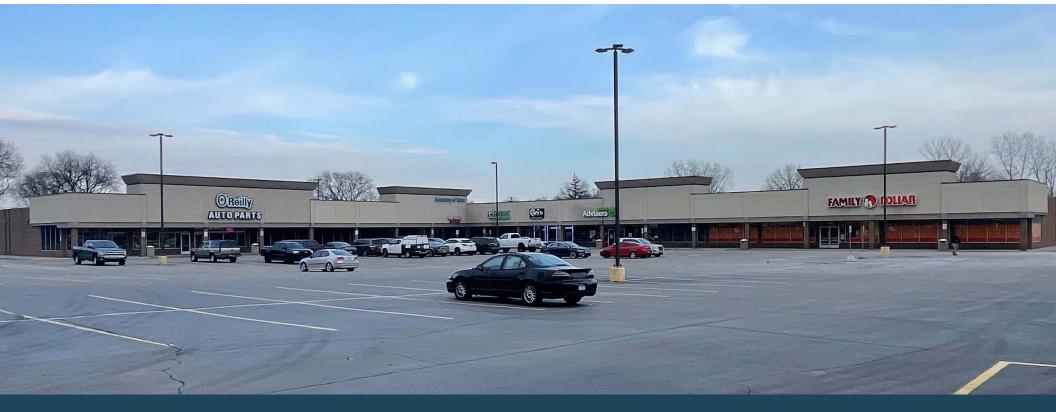

# **Description**

Last retail space available for lease in this neighborhood shopping center in Westland, Michigan. Excellent visibility and plenty of parking spaces makes this a great opportunity for any business to thrive. This center is now under new management and they are committed to exceptional property care and tenant satisfaction.

### **Features**

- 1.600 ± SF Available
- Built in 1979
- Zoning: CB 3 (General Business)
- Asphalt Paved 228 parking spaces
- Frontage: Stacy Ave 710', Wayne Rd 673'