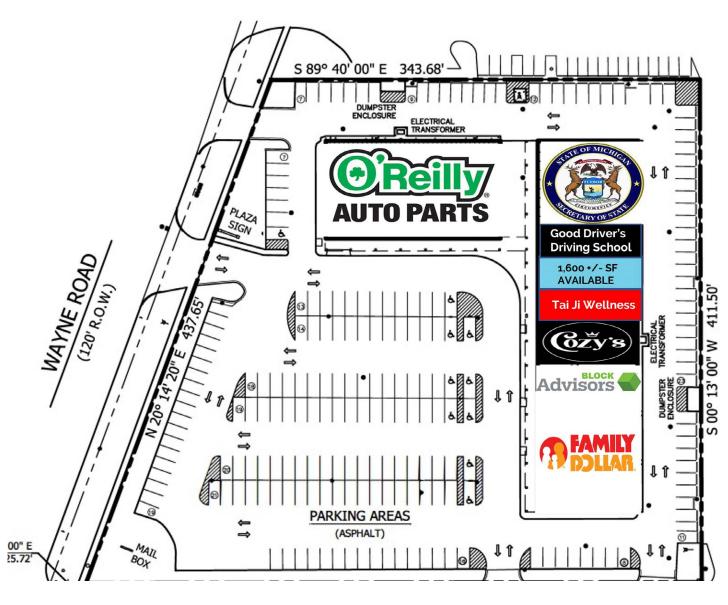

### **Features**

- 1.600 ± SF Available
- Built in 1979
- Zoning: CB 3 (General Business)
- Asphalt Paved 228 parking spaces
- Frontage: Stacy Ave 710', Wayne Rd 673'

### **Co-Tenants**