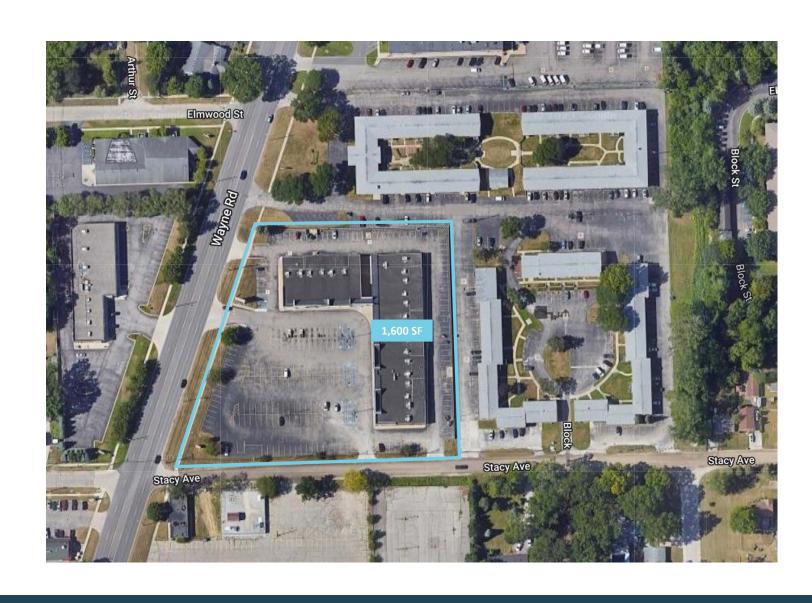

### **Address**

6006-6144 N. Wayne Rd. Westland, MI 48185

### **Traffic Counts**

28,890 AADT on Wayne Rd 43,883 AADT on Ford Rd