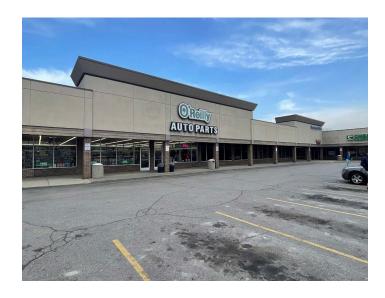

# **Description**

Last retail space available for lease in this neighborhood shopping center in Westland, Michigan. Excellent visibility and plenty of parking spaces makes this a great opportunity for any business to thrive. This center is now under new management and they are committed to exceptional property care and tenant satisfaction.

### **Features**

- 1.600 ± SF Available
- Built in 1979
- Zoning: CB 3 (General Business)
- Asphalt Paved 228 parking spaces
- Frontage: Stacy Ave 710', Wayne Rd 673'