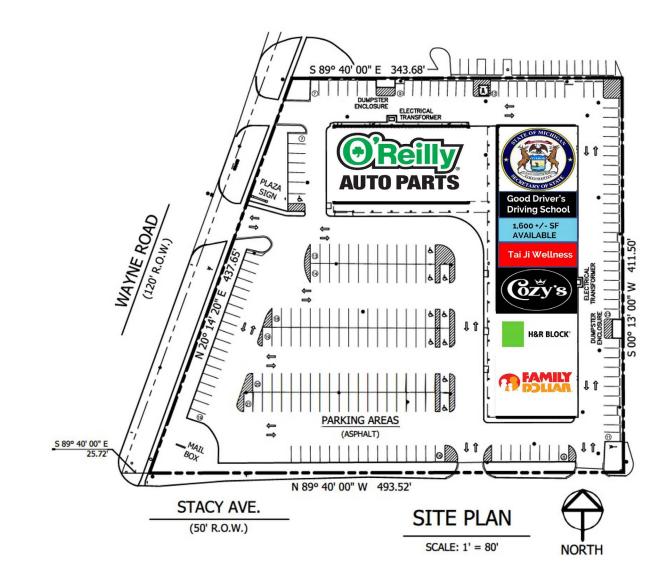

# Availability

1,600 ± SF Available

## Features

Built in 1979

Zoning: CB - 3 (General Business)

Asphalt Paved - 228 parking spaces

Frontage: Stacy Ave 710', Wayne Rd 673'

# TVIEW PLAZ **AERIAL PLAN** Ĭ

The information contained herein has been obtained through sources deemed reliable by On Q Commercial Real Estate but cannot be guaranteed for its accuracy. We recommend to the buyer or lessee that any information, which is of special interest, should be obtained through independent verification. ALL MEASUREMENTS ARE APPROXIMATE.