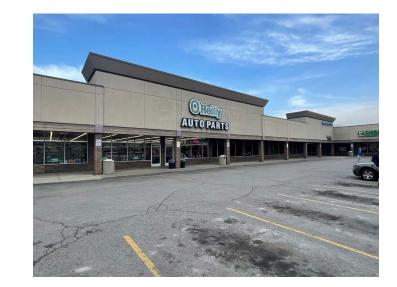

#### 6006-6144 N. Wayne Rd. Westland, MI 48185

#### **Address**

6006-6144 N. Wayne Rd. Westland, MI 48185

## Features

Built in 1979

Zoning: CB - 3 (General Business)

Asphalt Paved - 228 parking spaces

Frontage: Stacy Ave 710', Wayne Rd 673'