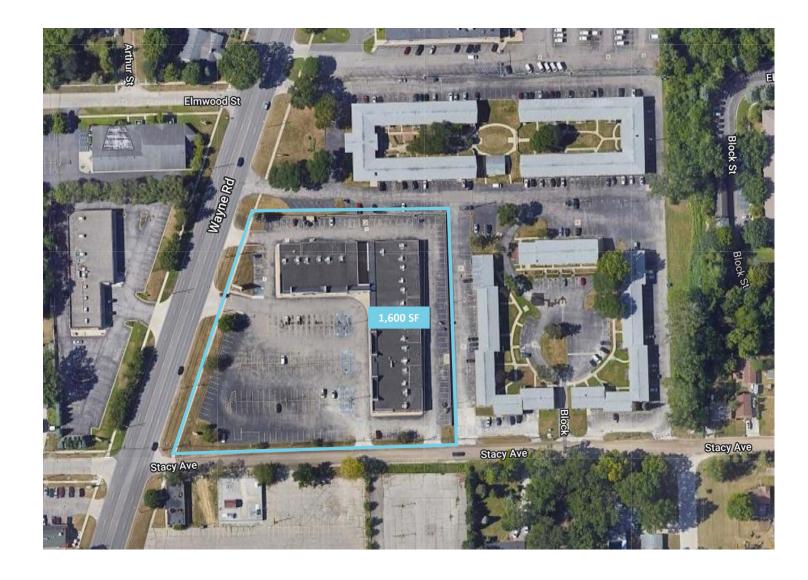

# Availability

1,600 ± SF Available

# TVIEW PLAZ **AERIAL PLAN** Ĭ

The information contained herein has been obtained through sources deemed reliable by On Q Commercial Real Estate but cannot be guaranteed for its accuracy. We recommend to the buyer or lessee that any information, which is of special interest, should be obtained through independent verification. ALL MEASUREMENTS ARE APPROXIMATE.