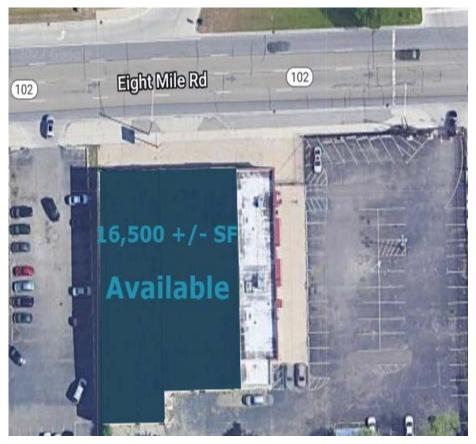

## **PROPERTY DESCRIPTION**

Approximately 16,500 ± SF available for lease along heavily traveled 8 mile road. Property has ample parking with a drive-in overhead door. This building is ideal for discount retailers, showrooms, storage facility or builder supply.