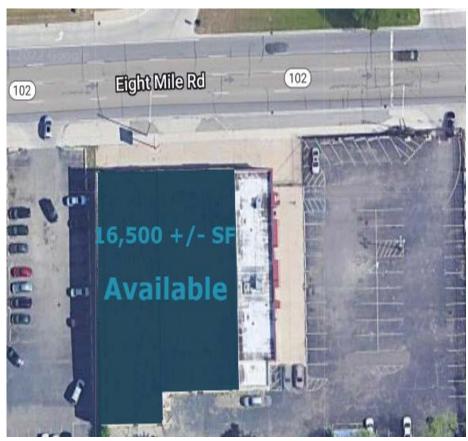

## **PROPERTY DESCRIPTION**

Approximately 16,500 ± SF available for lease along heavily traveled 8 mile road. Property has ample parking with a drive-in overhead door. This building is ideal for discount retailers, showrooms, storage facility or builder supply.

**5 MILES** 

**AVAILABILITY** 

16,500 ± SF

**ASKING RENTS** 

\$5.95/SF plus NNN