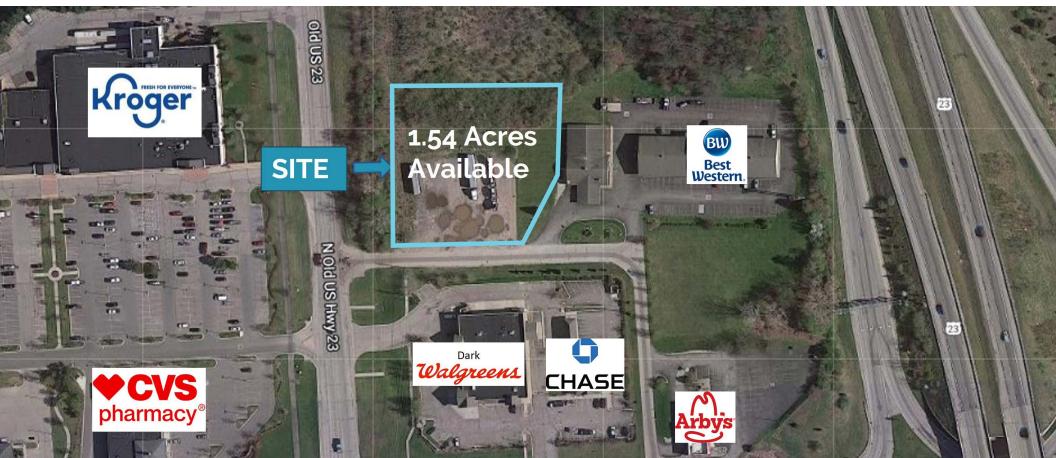

#### Description

Take advantage of this exceptional opportunity to ground lease or build-to-suit on 1.54 acres in the vibrant and rapidly growing community of Hartland, Michigan. Ideally positioned near the high-traffic intersection of US-23 and Highland Road (M-59), this site offers excellent visibility, easy access, and strong market potential. Perfect for a variety of uses, including retail, medical, financial services, or quick-service restaurants.

#### **Address**

10087 Highland Road Hartland, MI 48353

#### **Features**

- 1.54 ± Acres Available
- Zoned General Commercial
- Growing Population
- High Traffic Location

#### **Trade Area Tenants**

The information contained herein has been obtained through sources deemed reliable by On Q Commercial Real Estate but cannot be guaranteed for its accuracy. We recommend to the buyer or lessee that any information, which is of special interest, should be obtained through independent verification. ALL MEASUREMENTS ARE APPROXIMATE.