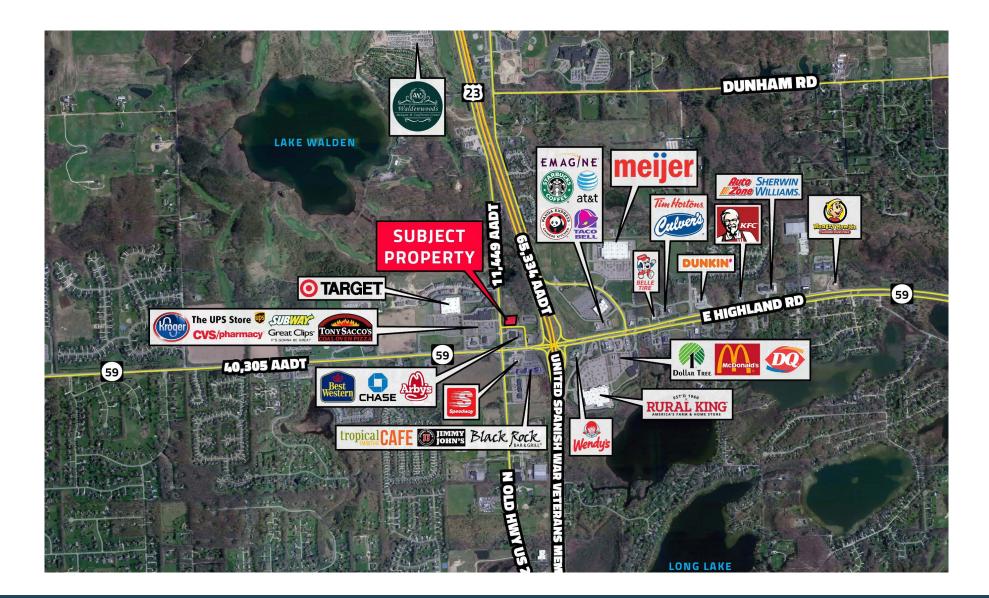

## **Traffic Counts**

Old US 23 = 11,449+ cpd US 23 = 65,334+ cpd E Highland Rd (M-59) - 40,305+ cp

## Description

Property is available for ground lease adjacent to Kroger, CVS, Target, Chase Bank & many more in this growing suburb of Metro Detroit. Property is zoned GC - General Commercial which allows for a variety of permitted uses.

# MACRO AERIAL

The information contained herein has been obtained through sources deemed reliable by On Q Commercial Real Estate but cannot be guaranteed for its accuracy. We recommend to the buyer or lessee that any information, which is of special interest, should be obtained through independent verification. ALL MEASUREMENTS ARE APPROXIMATE.