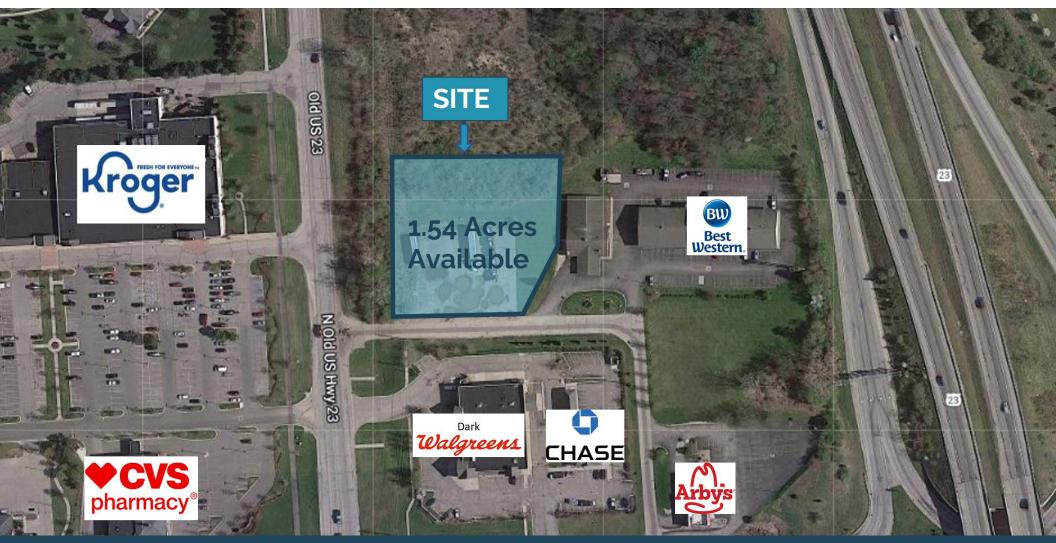

## **Availability**

1.54 ± Acres Available

## Description

Property is available for ground lease adjacent to Kroger, CVS, Target, Chase Bank & many more in this growing suburb of Metro Detroit. Property is zoned GC - General Commercial which allows for a variety of permitted uses.

### **Trade Area Tenants**

The information contained herein has been obtained through sources deemed reliable by On Q Commercial Real Estate but cannot be guaranteed for its accuracy. We recommend to the buyer or lessee that any information, which is of special interest, should be obtained through independent verification. ALL MEASUREMENTS ARE APPROXIMATE.