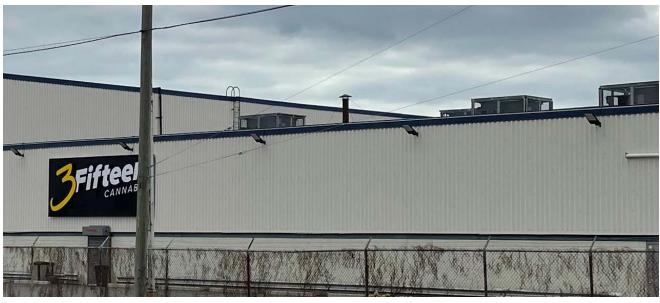

## **Description**

Up to 62,799 ± SF of industrial space available for lease. This property is also green zoned for Cannabis Cultivation (Class C License), Processing and Retail. This is a great opportunity with significant visibility and access along 8 mile and Groesbeck Highway.

#### **Features**

- Potential Use Storage, Warehouse,
  Cannabis Cultivation/Processing/Retail
- Zoned M3 General Industrial
- 6 over head cranes with a hook height of 24'.6"
- Clear Height 32'.6"
- Concrete depth 8"
- · 2 drive in overhead doors