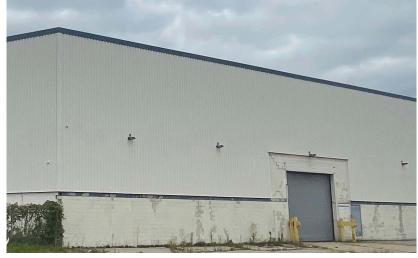

## **Description**

Up to 62,799 ± SF of industrial space available for lease. This property is also green zoned for Cannabis Cultivation (Class C License), Processing and Retail. This is a great opportunity with significant visibility and access along 8 mile and Groesbeck Highway.

#### **Features**

- Potential Use Storage, Warehouse,
  Cannabis Cultivation/Processing/Retail
- Zoned M3 General Industrial
- 6 over head cranes with a hook height of 24'.6"
- Clear Height 32'.6"
- Concrete depth 8"
- · 2 drive in overhead doors