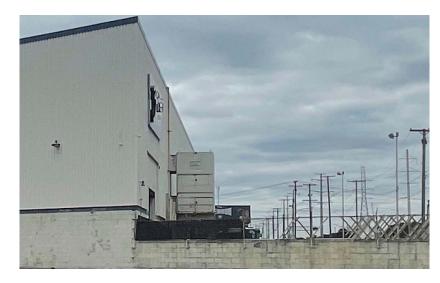

## **Description**

Up to 62,799 ± SF of industrial space available for lease. This property is also green zoned for Cannabis Cultivation (Class C License), Processing and Retail. This is a great opportunity with significant visibility and access along 8 mile and Groesbeck Highway.

#### **Features**

- Potential Use Storage, Warehouse,
  Cannabis Cultivation/Processing/Retail
- Zoned M3 General Industrial
- 6 over head cranes with a hook height of 24'.6"
- Clear Height 32'.6"
- Concrete depth 8"
- · 2 drive in overhead doors