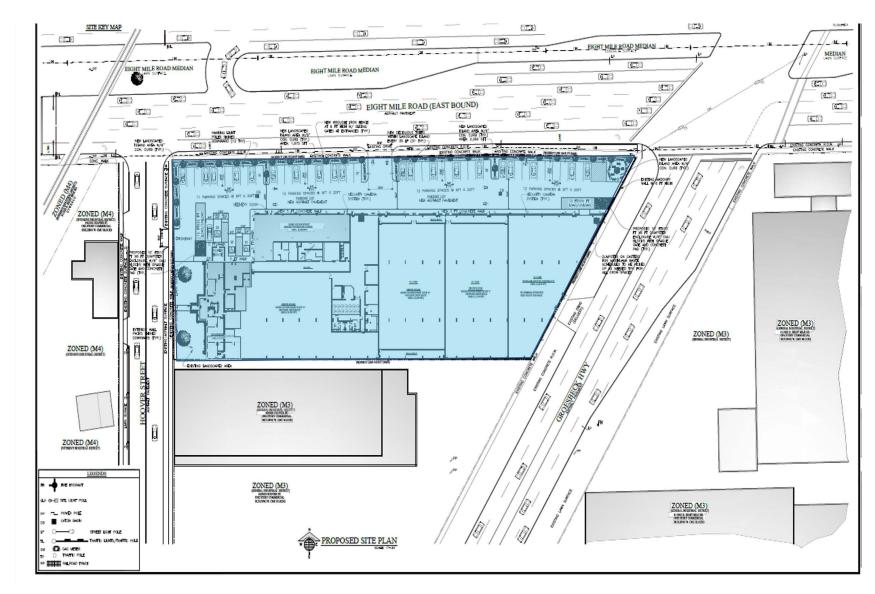

#### **Features**

- Potential Use Storage, Warehouse,
  Cannabis Cultivation/Processing/Retail
- Zoned M3 General Industrial
- 6 over head cranes with a hook height of 24'.6"
- Clear Height 32'.6"
- Concrete depth 8"
- · 2 drive in overhead doors