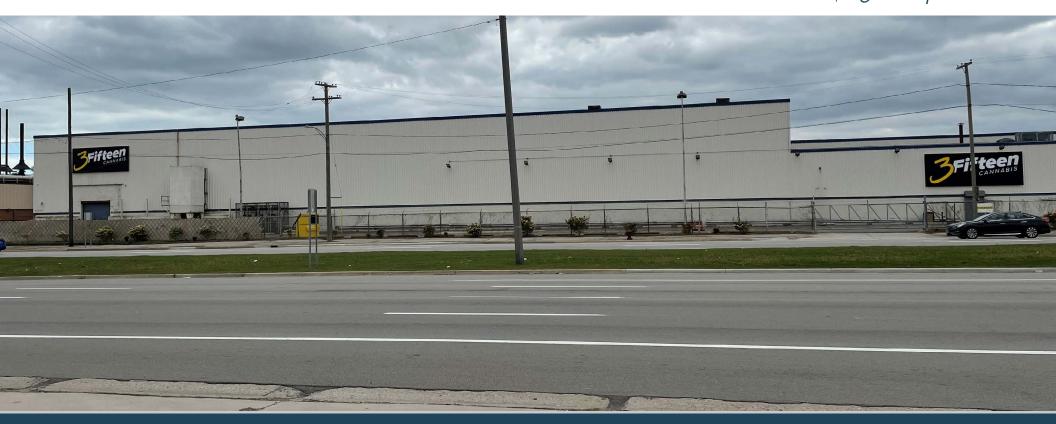

# **EIGHT MILE**& GROESBECK HWY

20580 Hoover Street Detroit, MI 48205 \$4,395,000 LEASE PRICE \$6.50/SF plus NNN

62,799 ± SF

SALE/LEASE

## **Description**

Up to 62,799 ± SF of industrial space available for lease. This property is also green zoned for Cannabis Cultivation (Class C License), Processing and Retail. This is a great opportunity with significant visibility and access along 8 mile and Groesbeck Highway.