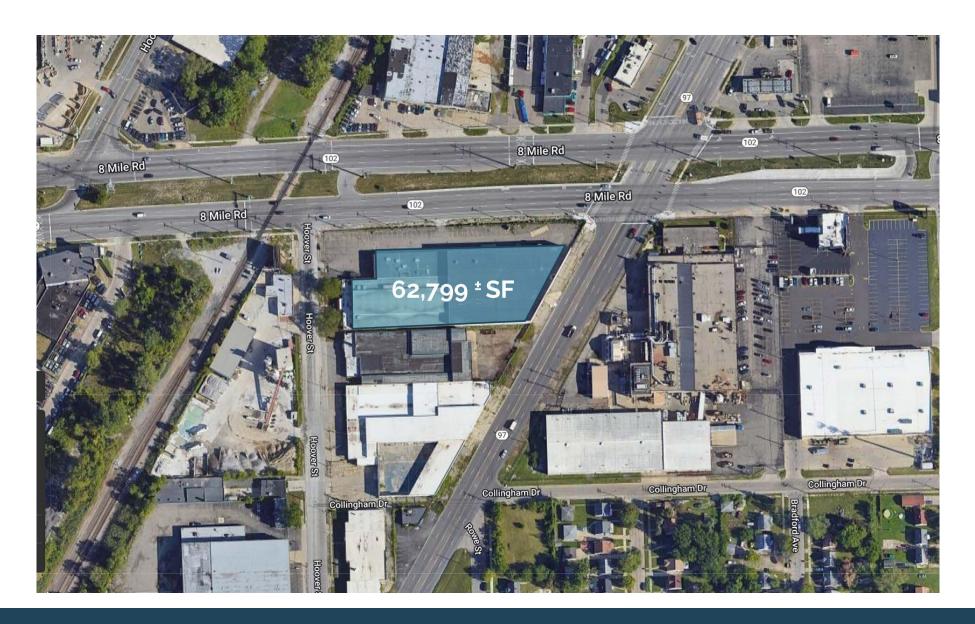

# MICRO AERIAL

# **EIGHT MILE**& GROESBECK HWY

20580 Hoover Street Detroit, MI 48205 \$4,395,000 LEASE PRICE \$6.50/SF plus NNN

62,799 ± SF

SALE/LEASE