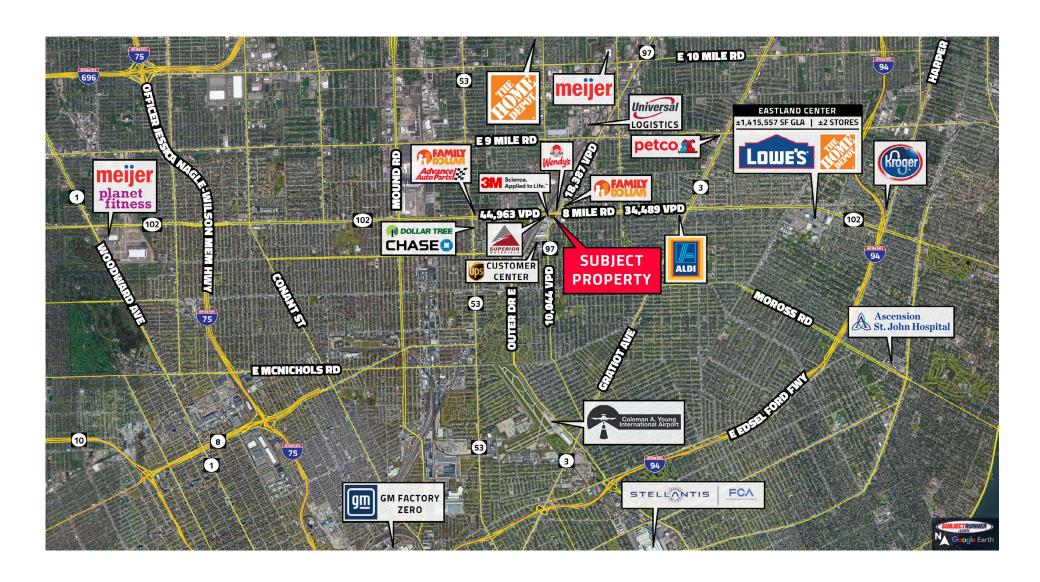

## **MACRO** AERIAL

#### **Traffic Counts**

64,064 AADT on 8 Mile Rd 21,111 AADT on Groesbeck Hwy