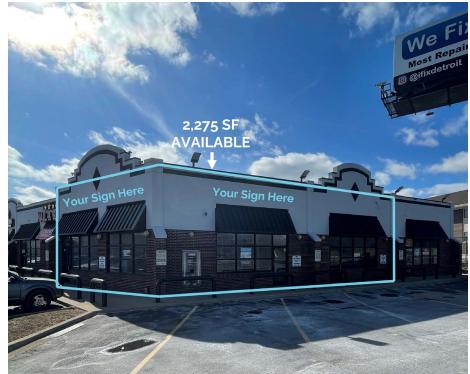

## **PROPERTY DESCRIPTION**

Join Metro by T-Mobile, Mod Fashion, 5 Star Nail Salon and Care Land Pharmacy in this neighborhood shopping center located at the intersection of Warren Ave. and Connor Rd. Located minutes away from Stellantis Mack Assembly Plant, this shopping center has great visibility and access to both major thoroughfares.

| DEMOGRAPHICS<br>POPULATION<br>HOUSEHOLDS<br>AVG HOUSEHOLD INCOME            | <b>1 MILE</b><br>8,579<br>3,114<br>\$34,127 | <b>3 MILES</b><br>109,885<br>42,899<br>\$61,401 | <b>5 MILES</b><br>286,355<br>110,567<br>\$64,475 |
|-----------------------------------------------------------------------------|---------------------------------------------|-------------------------------------------------|--------------------------------------------------|
| <b>TRAFFIC COUNT</b><br>Warren Ave = 11,300+ cpd<br>Conner Rd = 19,647+ cpd | <b>AVAILABILITY</b><br>2,275 ± SF           |                                                 | <b>ASKING RENTS</b><br>\$14/SF plus NNN          |
|                                                                             |                                             |                                                 |                                                  |