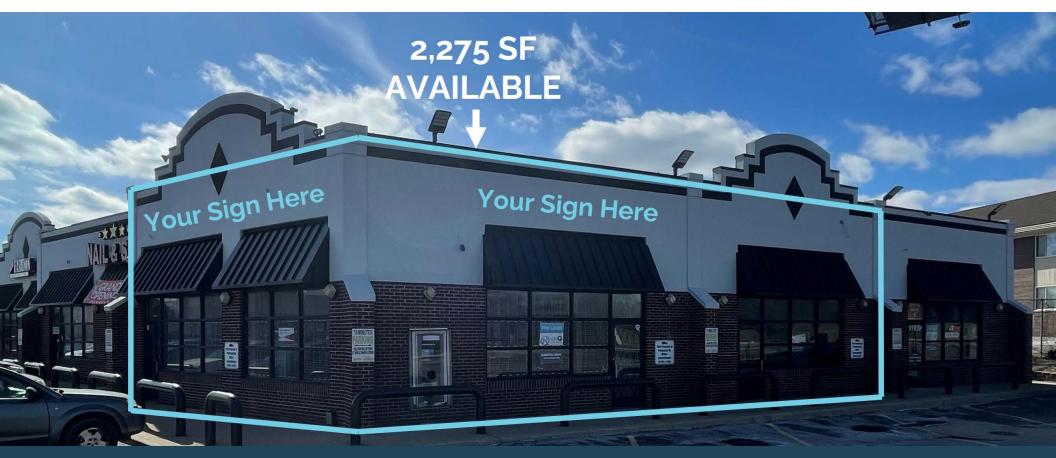

## PARKSIDE PLAZA

11939 E. Warren Ave. Detroit, MI 48214

## Availability

2,275 ± SF Available

## **Features**

Great visibility
Access to both major thoroughfares
Recently renovated and painted

#### 2 pylon signs