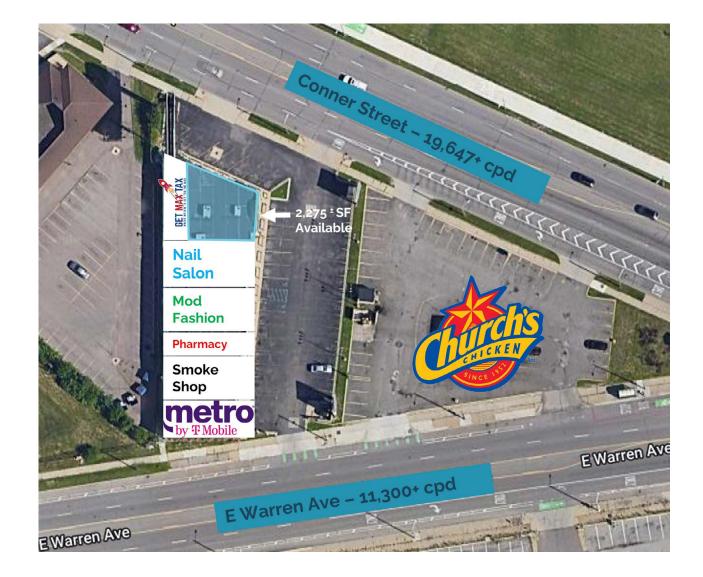

## Availability

2,275 ± SF Available

## Traffic Counts

11,300 AADT on Warren Ave 19,647 AADT on Connor Rd

## **Co-Tenants**

Metro by T-Mobile Mod Fashion 5 Star Nail Salon Careland Pharmacy Big Mac's Smoke Shop Get Max Tax

The information contained herein has been obtained through sources deemed reliable by On Q Commercial Real Estate but cannot be guaranteed for its accuracy. We recommend to the buyer or lessee that any information, which is of special interest, should be obtained through independent verification. ALL MEASUREMENTS ARE APPROXIMATE.