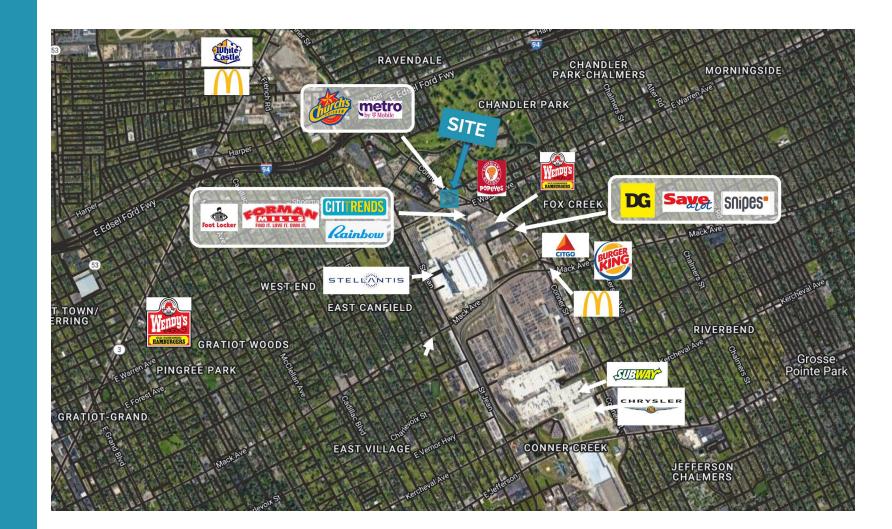

## **Features**

Great visibility
Access to both major thoroughfares
Recently renovated and painted

PLA SIDE MICRO AERIAL PARK

The information contained herein has been obtained through sources deemed reliable by On Q Commercial Real Estate but cannot be guaranteed for its accuracy. We recommend to the buyer or lessee that any information, which is of special interest, should be obtained through independent verification. ALL MEASUREMENTS ARE APPROXIMATE.