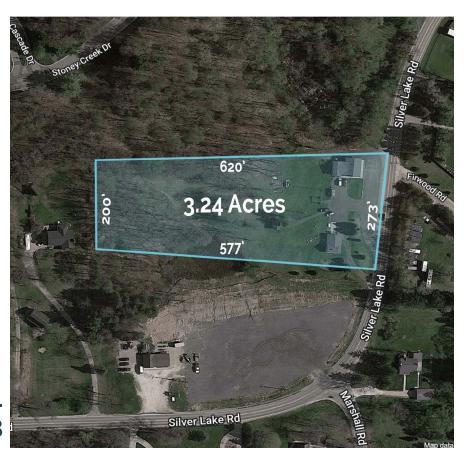

## PROPERTY DESCRIPTION

Former party store and home sitting on 3.24 acres in South Lyon Michigan for Sale. One of the fastest growing markets in Oakland County. Great redevelopment opportunity for apartments, housing or mixed use. Property is situated along Silver Lake Road with 273 feet of road frontage.

## **DEMOGRAPHICS**

1 MILE3 MILES5 MILESPOPULATION2,33115,37362,297HOUSEHOLDS9215,88124,733AVG HOUSEHOLD INCOME\$188,228\$131,822\$117,929

TRAFFIC COUNT

AVAILABILITY

ASKING PRICE

Silver Lake Rd = 10,347 cpd 3.24 Acres