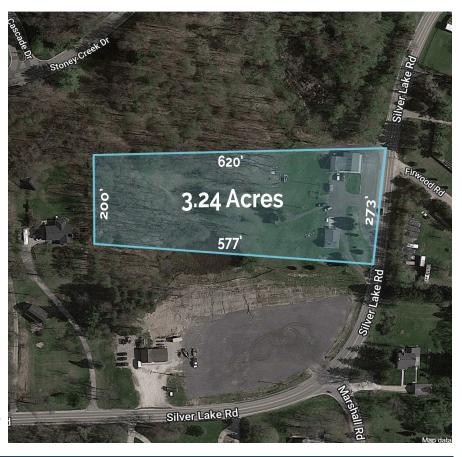

## \$499,000 3.24 ACRES

10983 Silver Lake Rd. South Lyon, MI 48178

## PROPERTY DESCRIPTION

Former party store and home sitting on 3.24 acres in South Lyon Michigan for Sale. One of the fastest growing markets in Oakland County. Great redevelopment opportunity for apartments, housing or mixed use. Property is situated along Silver Lake Road with 273 feet of road frontage.

3.24 Acres

\$499,000